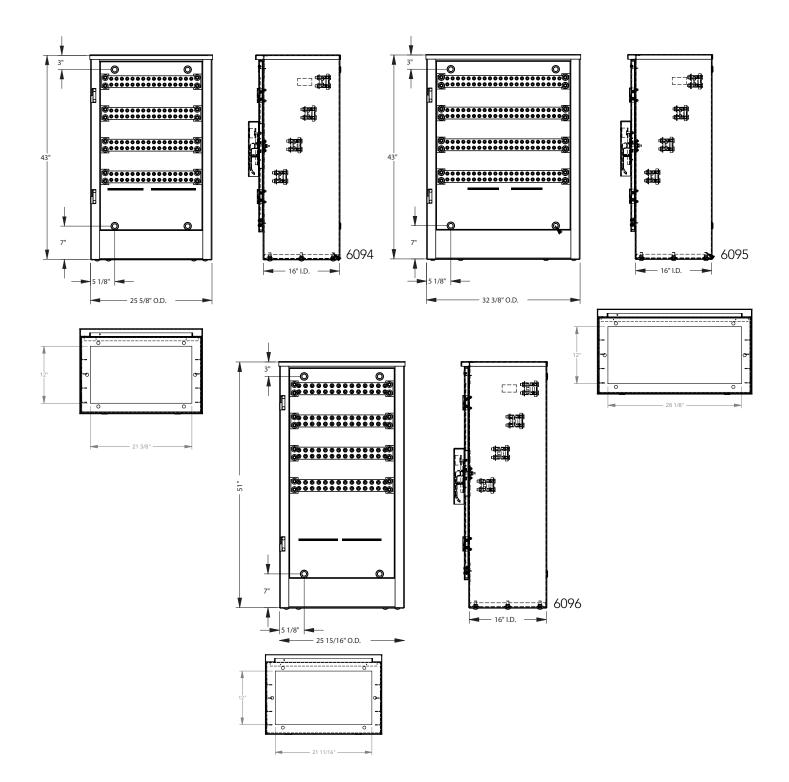

## **Common Applications**

| Catalog Number | Phase | Position<br>Lugs | Maximum<br>Wire Size | Maximum<br>Amperage | Dimensions |         |    |
|----------------|-------|------------------|----------------------|---------------------|------------|---------|----|
|                |       |                  |                      |                     | D"         | W"      | H. |
| UAP6094-O      | 3     | 16               | 500 kcmil            | 3000 Amps           | 16         | 25%     | 43 |
| UAP6095-O      | 3     | 22               | 500 kcmil            | 4000 Amps           | 16         | 32¾     | 43 |
| UAP6096-O      | 3     | 14               | 750 kcmil            | 3300 Amps           | 16         | 2515/16 | 51 |

Stainless steel pad-mount spacing brackets included

Please consult serving utility for their requirements prior to ordering or installing, as specifications and approvals vary by utility, and may require local electrical inspector approval. All installations must be installed by a licensed electrician and must comply with all national and local codes, laws and regulations. Milbank reserves the right to make changes in specifications and features shown without notice or obligation.