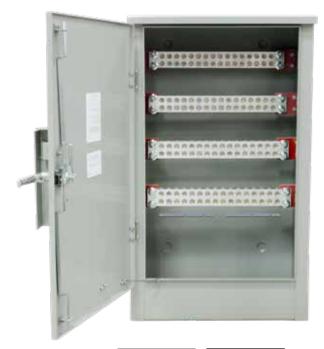

## Multi-Position Tap Box

Three Phase | Aluminum Construction | Wall- or Pad-Mountable

## Features

- Safe & Secure
  - Padlockable, three-point latching mechanism comes standard with all units
  - Optional (factory installed) penta bolt locking mechanism to further protect against power theft
- Easy Installation
  - Wall- or pad-mount installation options
  - Stainless steel hardware kit included for padmount installation
  - Lightweight aluminum enclosure
  - Select models have a smaller footprint; ideal for applications with limited space
- Durable Enclosure
  - NEMA 3R rated
  - Aluminum powder coat paint finish helps prevent corrosion
- Multi-port Ground Lugs Included
- UL listed
- Made in the USA