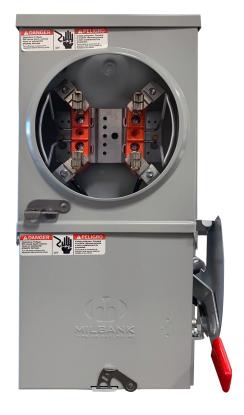

## **NEW:** Meter Disconnect Combo

UL Listed | 60 Amps

Looks better, installs faster... a meter socket and a disconnect in one box!

## **Features**

- Easy installation
  - All-in-one saves time
- Durable enclosure
  - NEMA 3R rated
  - Powder-coated galvanized steel, aluminum, or stainless
- Available in a range of styles (stainless steel hasp, isolated neutral, barrel lock, etc)
- SCCR Rating of 10K
- UL listed
- Manufactured in the USA