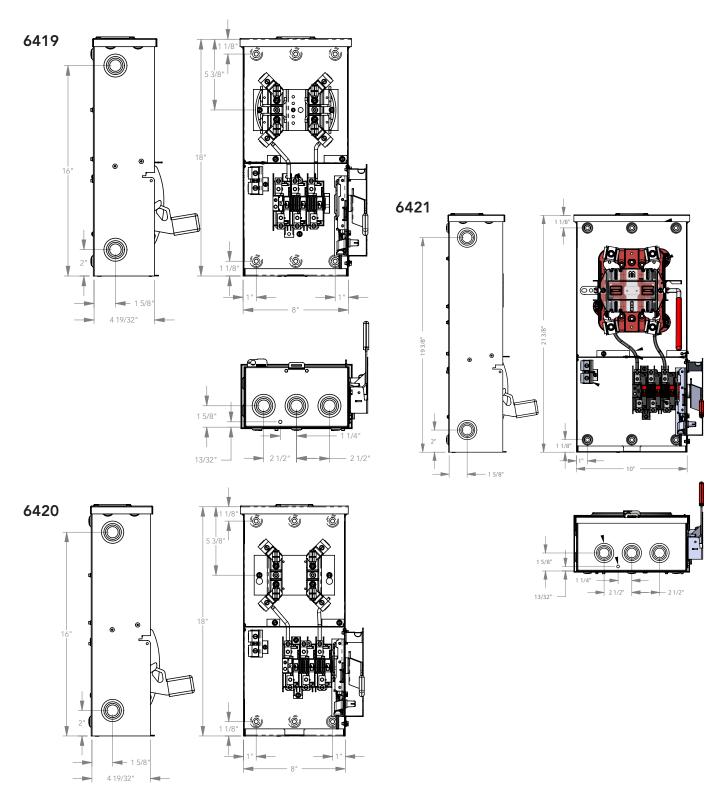

Replace cumbersome installations!

| Catalog Number | Amps | Meter Type | Lever<br>Bypass | Dimensions |    |      |
|----------------|------|------------|-----------------|------------|----|------|
|                |      |            |                 | D"         | W" | Н"   |
| U6419*         | 60   | Ringless   | No              | 4 19/32    | 8  | 16   |
| U6420*         | 60   | Ring-type  | No              | 4 19/32    | 8  | 16   |
| U6421*         | 60   | Ringless   | Yes             | 4 19/32    | 10 | 19 % |

Add prefix for below options: **USS-** stainless steel (No KOs or hub openings are included in the enclosure from the factory when ordered as stainless steel)

**UAP-** aluminum painted

- \*Add suffix for below options:
- -HSP stainless steel hasp
- -INS isolated neutral
- -BL barrel lock
- -IL barrel lock
- -BLG barrel lock/guard provisions
- -KK horn bypass