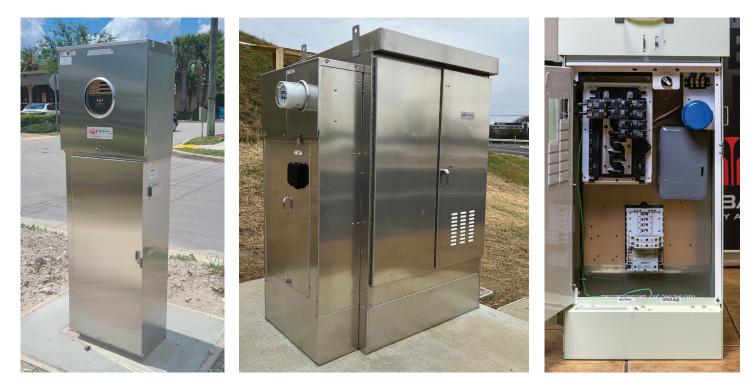

## NOW INTRODUCING Florida Approved Stainless Steel Enclosed Controls

**NOW INTRODUCING:** Milbank now offers our popular Enclosed Control Units in a NEMA 3R 316 stainless steel version, engineered for durability in Florida's coastal environments.

## **Designed for Simplicity**

Say goodbye to unsightly strut farms—our streamlined EC units offer a clean, professional look with no engineering time required for Quick-Ship options.

## Time and Cost Savings

Built-in padlockable access means no need for additional fencing saving time, money, and space while enhancing jobsite security.

## Safety and Security Focused

Easily field-modify with standard accessories and enjoy consistent design across every project for faster installs and long-term efficiency.