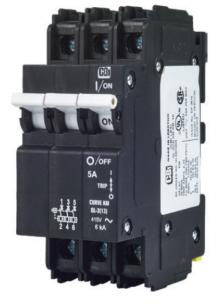

# **2023** Overstock Inventory

CBI Electric | QL-Series Miniature Circuit Breakers

**Dual Mount** 1 pole

**Product Cut Sheet** 

**DIN Mounted** 2 pole

**Product Cut Sheet** 

**Dual Mount** 3 pole

**Product Cut Sheet** 

### **Common Uses**

- **Telecommunications** •
- **Data Systems** •
- **Lighting Control** •
- **UPS Equipment** •
- **Alternative Energy Equipment** •
- **Mobile Power Generation Equipment** •
- **Power Conditioning Equipment**

### **Specifications**

For more information regarding these breakers, please view the product specifications on the cut sheets listed above.