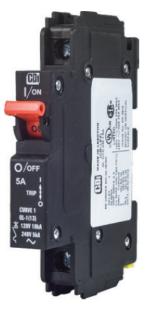

# **2023** Overstock Inventory

CBI Electric | QL-Series Miniature Circuit Breakers

**Dual Mount** 1 pole

**Product Cut Sheet** 

**DIN Mounted** 2 pole

**Product Cut Sheet** 

**Dual Mount** 3 pole

**Product Cut Sheet** 

### **Common Uses**

- **Telecommunications** •
- **Data Systems** •
- **Lighting Control** •
- **UPS Equipment** •
- **Alternative Energy Equipment** •
- **Mobile Power Generation Equipment** •
- **Power Conditioning Equipment**

### **Specifications**

For more information regarding these breakers, please view the product specifications on the cut sheets listed above.