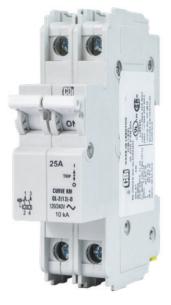

# **2023** Overstock Inventory

CBI Electric | QL-Series Miniature Circuit Breakers

**Dual Mount** 1 pole

**Product Cut Sheet** 

**DIN Mounted** 2 pole

**Product Cut Sheet** 

**Dual Mount** 3 pole

**Product Cut Sheet** 

### **Common Uses**

- **Telecommunications** •
- **Data Systems** •
- **Lighting Control** •
- **UPS Equipment** •
- **Alternative Energy Equipment** •
- **Mobile Power Generation Equipment** •
- **Power Conditioning Equipment**

### **Specifications**

For more information regarding these breakers, please view the product specifications on the cut sheets listed above.