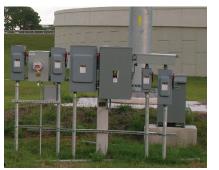

### **Commercial Pedestal Advantage**

Traditional Strut System

Milbank Pedestal Solution

- Shorter Installation Time: Save time and money. Installs on a concrete base.
- More Secure: Outdoor rated enclosure secured with separate sealable, lockable section for both the utility and customer.
- Aesthetically Pleasing: All-in-one, sleek enclosure that doesn't disrupt cityscapes.
- UL Listed: Milbank pedestals are listed as a complete system.
- Flexible: Thousands of configuration and installation options.