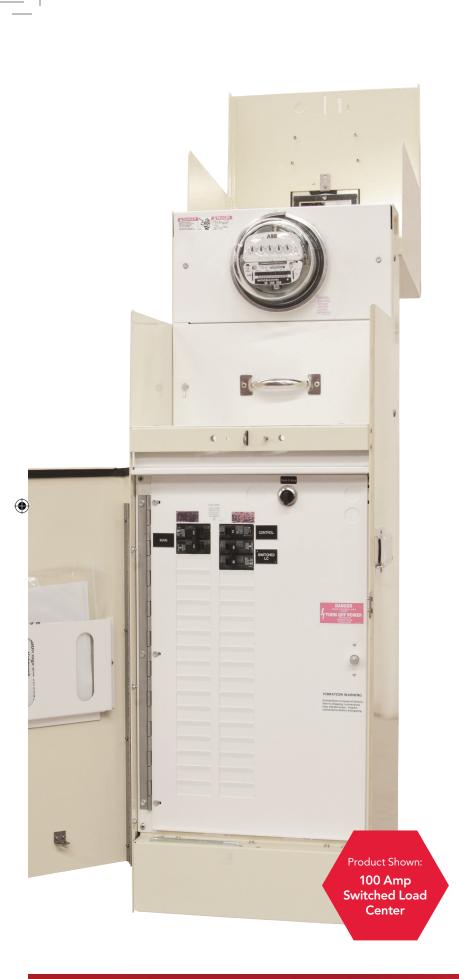

### Vandal-resistant Design

Isolated, sealable and lockable sections for both utility lug landing and metering as well as lockable customer section for distribution and control equipment.

#### **Customization** ( )

Order an in-stock standard pedestal, or Milbank engineers will work with you to design a pedestal to suit your specific needs.

- Ringless or Ring-type
- Metered or Unmetered
- 100–800 Amps
- Powder-coated Steel, Raw or Powder-coated Aluminum or **Stainless Steel**
- Battery Backup, Clocks and Timers, Receptacles, Surge Protection, Contactors, **Transformers**, Push-button Controls, Generator Inlets, Switched Loads, Motor Starters and more!