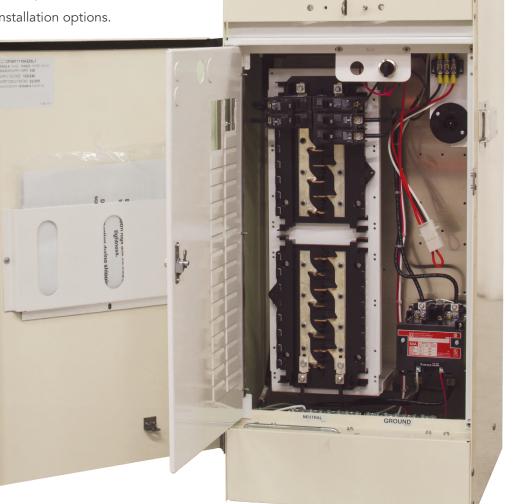

### Vandal-resistant Design

Isolated, sealable and lockable sections for both utility lug landing and metering as well as lockable customer section for distribution and control equipment.

#### **Customization** ( )

Order an in-stock standard pedestal, or Milbank engineers will work with you to design a pedestal to suit your specific needs.

- Ringless or Ring-type
- Metered or Unmetered
- 100–800 Amps
- Powder-coated Steel, Raw or Powder-coated Aluminum or **Stainless Steel**
- Battery Backup, Clocks and Timers, Receptacles, Surge Protection, Contactors, **Transformers**, Push-button Controls, Generator Inlets, Switched Loads, Motor Starters and more!