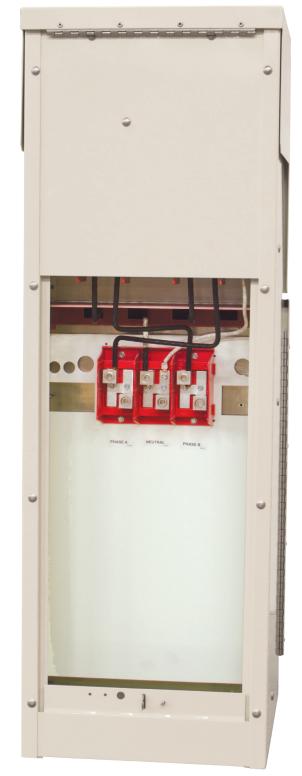

### Vandal-resistant Design

Isolated, sealable and lockable sections for both utility lug landing and metering as well as lockable customer section for distribution and control equipment.