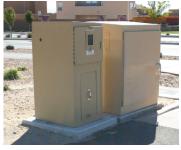

### **Commercial Pedestal Advantage**

Traditional Strut System

Milbank Pedestal Solution

- Shorter Installation Time: Save time and money. Installs on a concrete base.
- More Secure: Outdoor rated enclosure secured with separate sealable, lockable section for both the utility and customer.
- Aesthetically Pleasing: All-in-one, sleek enclosure that doesn't disrupt cityscapes.
- UL Listed: Milbank pedestals are listed as a complete system.
- Flexible: Thousands of configuration and installation options.

### Vandal-resistant Design

Isolated, sealable and lockable sections for both utility lug landing and metering as well as lockable customer section for distribution and control equipment.