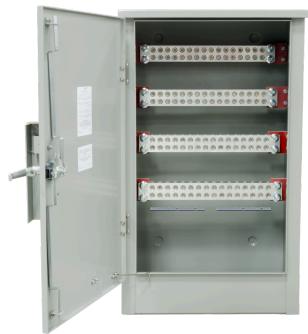

## Multi-Position Tap Box

Three Phase | Aluminum Construction | Wall- or Pad-Mountable

#### Safe & Secure

- Padlockable, three-point latching mechanism comes standard with all units
- Optional penta bolt locking mechanism to further protect against power theft

## **Common Applications**

| Catalog Number | Phase | Position<br>Lugs | Maximum<br>Wire Size | Maximum<br>Amperage | Dimensions |         |    |
|----------------|-------|------------------|----------------------|---------------------|------------|---------|----|
|                |       |                  |                      |                     | D"         | W"      | H" |
| UAP6094-O      | 3     | 16               | 500 kcmil            | 3000 Amps           | 16         | 25%     | 43 |
| UAP6095-O      | 3     | 22               | 500 kcmil            | 4000 Amps           | 16         | 32¾     | 43 |
| UAP6096-O      | 3     | 14               | 750 kcmil            | 3300 Amps           | 16         | 2515/16 | 51 |