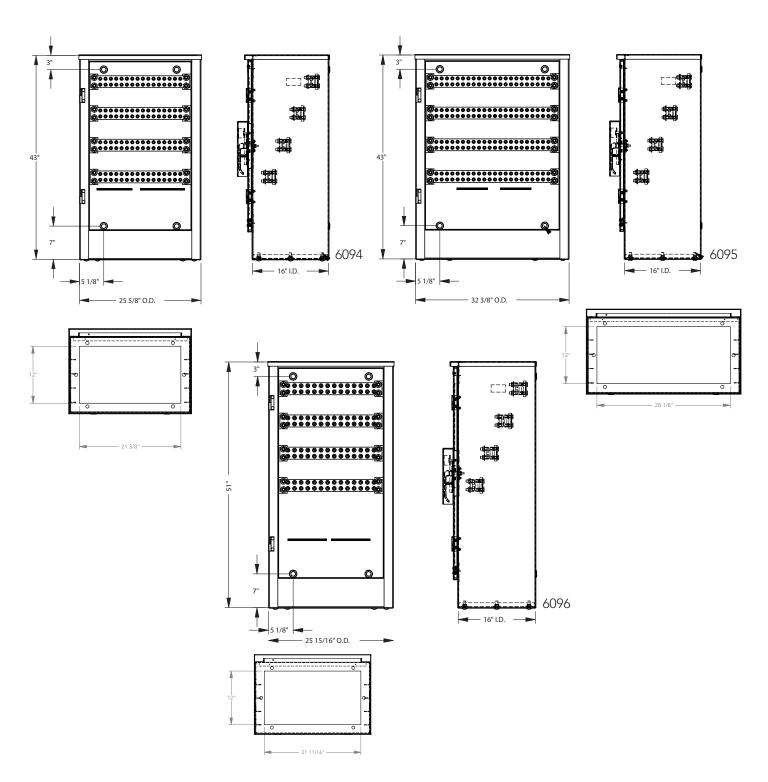

## **Common Applications**

| Catalog Number | Phase | Position<br>Lugs | Maximum<br>Wire Size | Maximum<br>Amperage | Dimensions |         |    |
|----------------|-------|------------------|----------------------|---------------------|------------|---------|----|
|                |       |                  |                      |                     | D"         | W"      | H" |
| UAP6094-O      | 3     | 16               | 500 kcmil            | 3000 Amps           | 16         | 25%     | 43 |
| UAP6095-O      | 3     | 22               | 500 kcmil            | 4000 Amps           | 16         | 32¾     | 43 |
| UAP6096-O      | 3     | 14               | 750 kcmil            | 3300 Amps           | 16         | 2515/16 | 51 |