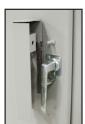

#### Safe & Secure

- Padlockable, three-point latching mechanism comes standard with all units
- Optional penta bolt locking mechanism to further protect against power theft