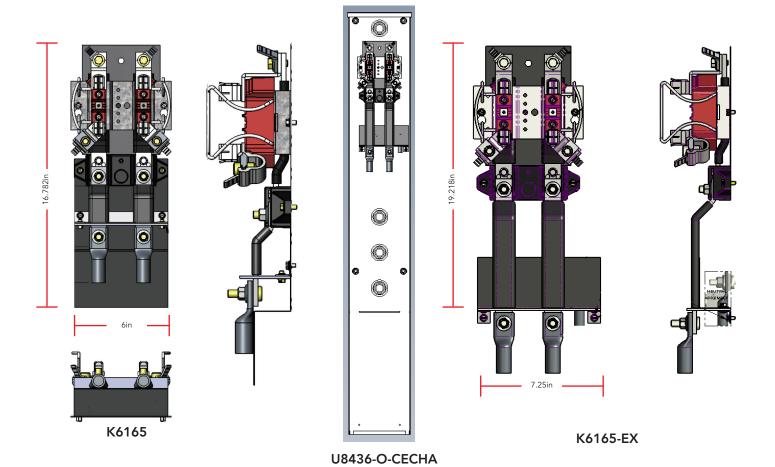

## K6165 & K6165-EX

Frost Heaving Interior Replacement Kit for U8436-O-CECHA

## **Specifications**

- K6165 is XXXX length.
- K6165-EX is XXX length.
- Kits come with new insalating barrier between the block and the shell, and between the netruel lug and the line lugs.

with K6165-EX installed

• Designed with extended bussing to accomodate line side wires affected by frost heaving.

Please consult serving utility for their requirements prior to ordering or installing, as specifications and approvals vary by utility, and may require local electrical inspector approval. All installations must be installed by a licensed electrician and must comply with all national and local codes, laws and regulations. Milbank reserves the right to make changes in specifications and features shown without notice or obligation.