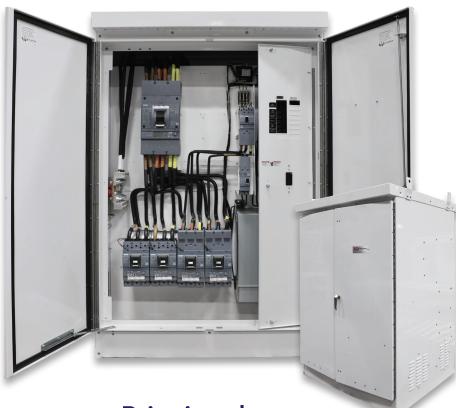

## High Amperage Power Distribution

- Available in 800 Amps-2,000 Amps.
- An aesthetically pleasing solution without external strut and wiring.
- Enclosures are UL-Listed and NEMA 3R rated.
- Customizable power distribution to suit your unique needs.
- Faster installation time.
- Capability for cold sequencing.
- Features a separate and secure CT compartment with available metering options.
- Internal transformers for dual voltage sites.

#### **Power Distribution**

Effectively manage your electrical power distribution with PWRvance. We're leveraging almost a century of innovation and manufacturing you can trust to modernize your power distribution solution. Achieve maximum functionality in a more affordable package with a reduced footprint, a sleeker aesthetic, and safer installation.

### **Built with Purpose**

Rethink power distribution with PWRvance power distribution cabinets. Our purpose-built and tailor-made power distribution solutions are engineered according to your specific project needs. The next generation of power distribution is here.