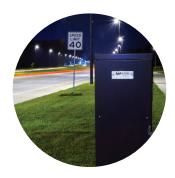

# 1200 & 2000 Amp Power Distribution Cabinets

The PWRvance Advantage

## High Amperage Power Distribution

- Available in 800 Amps-2,000 Amps.
- An aesthetically pleasing solution without external strut and wiring.
- Enclosures are UL-Listed and NEMA 3R rated.
- Customizable power distribution to suit your unique needs.
- Faster installation time.
- Capability for cold sequencing.
- Features a separate and secure CT compartment with available metering options.
- Internal transformers for dual voltage sites.

#### **Power Distribution**

Effectively manage your electrical power distribution with PWRvance. We're leveraging almost a century of innovation and manufacturing you can trust to modernize your power distribution solution. Achieve maximum functionality in a more affordable package with a reduced footprint, a sleeker aesthetic, and safer installation.