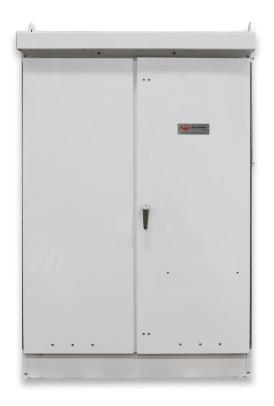

## High Amperage Power Distribution

- Available in 800 Amps-2,000 Amps.
- An aesthetically pleasing solution without external strut and wiring.
- Enclosures are UL-Listed and NEMA 3R rated.
- Customizable power distribution to suit your unique needs.
- Faster installation time.
- Capability for cold sequencing.
- Features a separate and secure CT compartment with available metering options.
- Internal transformers for dual voltage sites.

#### **Power Distribution**

Effectively manage your electrical power distribution with PWRvance. We're leveraging almost a century of innovation and manufacturing you can trust to modernize your power distribution solution. Achieve maximum functionality in a more affordable package with a reduced footprint, a sleeker aesthetic, and safer installation.

### **Built with Purpose**

Rethink power distribution with PWRvance power distribution cabinets. Our purpose-built and tailor-made power distribution solutions are engineered according to your specific project needs. The next generation of power distribution is here.