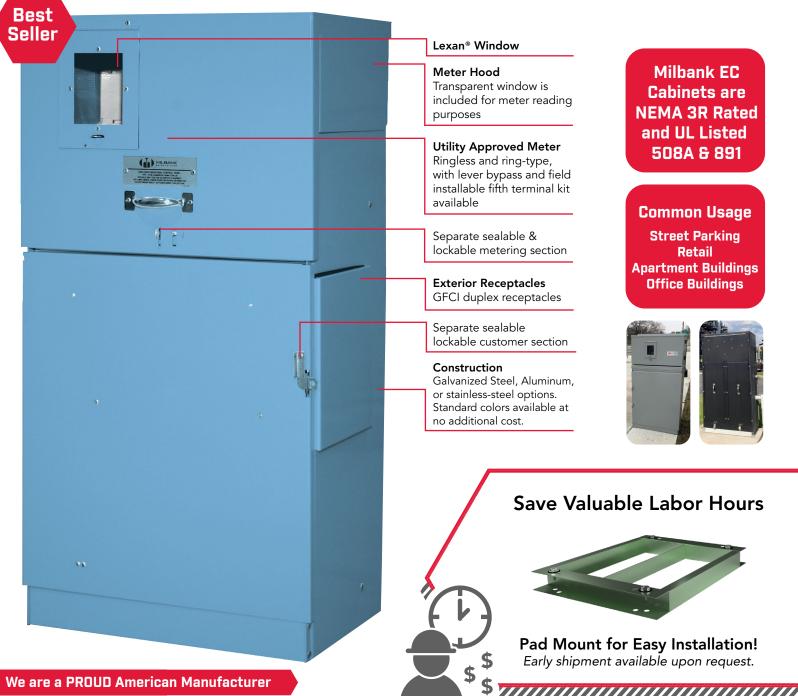

## Suitable for:

Level 3 480V 10 and 3-Phase AC 100-200 Amps

Milbank EC **Cabinets** are NEMA 3R Rated and UL Listed 508A & 891

**Common Usage Street Parking** Retail **Apartment Buildings Office Buildings** 

### Save Valuable Labor Hours

Pad Mount for Easy Installation! Early shipment available upon request.