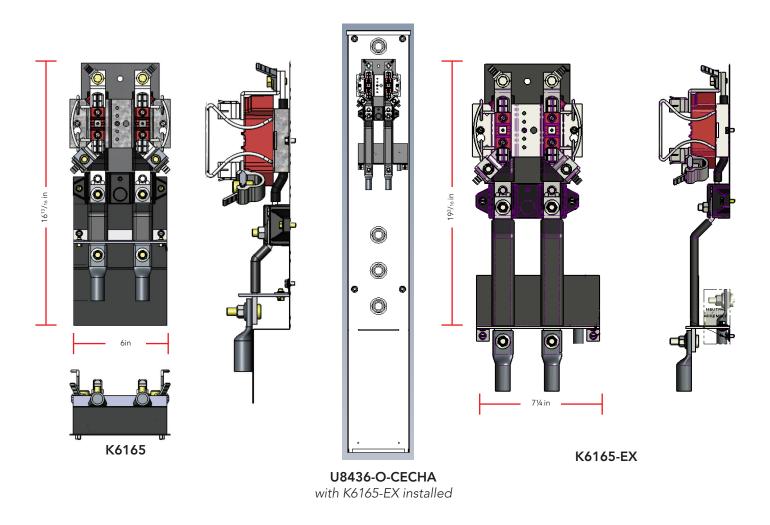

## K6165 & K6165-EX

Frost Heaving Interior Replacement Kit for U8436-O-CECHA

## **Specifications**

- Kits come with new insulating barrier between the block and the shell, and between the neutral lug and the line lugs.
- Designed with extended bussing to accommodate line side wires affected by frost heaving.