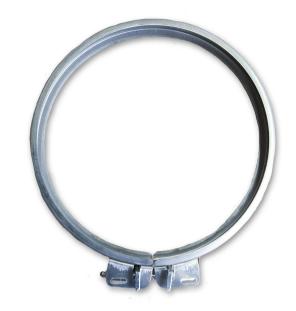

## MR-4

| MR-4                                                   |
|--------------------------------------------------------|
| Stainless Steel Meter Sealing<br>Ring Screw Type A3068 |
| 784572117754                                           |
| 6.75                                                   |
| 0.75                                                   |
| 7.5                                                    |
| 0.243                                                  |
| Milbank                                                |
| Seal Ring                                              |
| Metering Accessory                                     |
| ANSI                                                   |
| Screw                                                  |
| Metallic                                               |
| Unpainted                                              |
|                                                        |