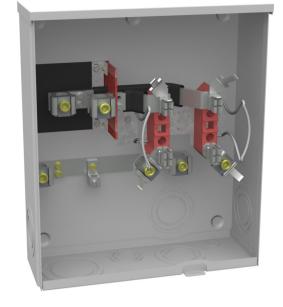

## U1980-O-KK

| Catalog Number                | U1980-O-KK                                   |
|-------------------------------|----------------------------------------------|
| Marketing Product Description | 4 Terminal Ringless Plain Top<br>Horn Bypass |
| UPC                           | 784572155893                                 |
| Length (IN)                   | 4.5                                          |
| Width (IN)                    | 13                                           |
| Height (IN)                   | 15.25                                        |
| Brand Name                    | Milbank                                      |
| Туре                          | Ringless Meter Socket                        |
| Application                   | Meter Socket                                 |
| Standard                      | UL Listed;Type 3R                            |
| Voltage Rating                | 600 Volts Alternating Current                |
| Amperage Rating               | 200 Continuous Ampere                        |
| Phase                         | 1 Phase                                      |
| Frequency Rating              | 60 Hertz                                     |
| Size                          | 4.5L x 13W x 15.25H                          |
| Number Of Cutouts             | 0                                            |
| Cutout Size                   | No Main Breaker                              |
| Cable Entry                   | Underground with Side<br>Wireway             |
| Terminal                      | Lay in                                       |
| Insulation                    | Glass Polyester                              |
| Mounting                      | Surface Mount                                |

| Enclosure                 | G90 Galvanized Steel with<br>Powder Coat Finish |
|---------------------------|-------------------------------------------------|
| Jaw Quantity              | 4 Terminal                                      |
| Bypass Type               | Horn Bypass                                     |
| Number of Meter Positions | 1 Position                                      |
| Equipment Ground          | Triplex Ground                                  |
| Hub Opening               | Plain Top                                       |
| Line Side Wire Range      | 6 AWG - 350 kcmil                               |
| Load Side Wire Range      | 6 AWG - 350 kcmil                               |
| Number Of Receptacles     | 0                                               |