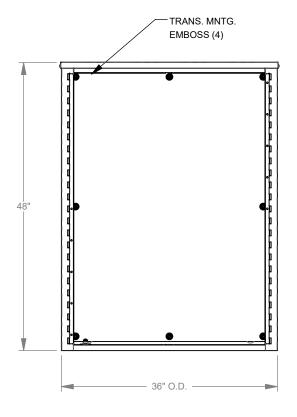

## 364812-CT3R-SP2

Wood Back Panel Included

| Catalog Number                | 364812-CT3R-SP2                                                                                                                                                                             |
|-------------------------------|---------------------------------------------------------------------------------------------------------------------------------------------------------------------------------------------|
| Marketing Product Description | 48x12x36 Hinge Cover Type 3R UL Listed Steel No Knockouts ANSI 61 Gray Double Doors Wood Back Board Installed Front Flap In Doors Continuous Hinge Handle On Left Padlocking 3 Point Handle |
| UPC                           | 784572212718                                                                                                                                                                                |
| Length (IN)                   | 12                                                                                                                                                                                          |
| Width (IN)                    | 36                                                                                                                                                                                          |
| Height (IN)                   | 48                                                                                                                                                                                          |
| Weight (LB)                   | 170                                                                                                                                                                                         |
| Brand Name                    | Milbank                                                                                                                                                                                     |
| Туре                          | Hinge Cover                                                                                                                                                                                 |
| Application                   | Current Transformer Enclosure                                                                                                                                                               |
| Standard                      | UL Listed                                                                                                                                                                                   |
| Material                      | G90 Galvanized Steel with<br>Powder Coat Finish                                                                                                                                             |
| Size                          | 12L x 36W x 48H                                                                                                                                                                             |
| Color                         | ANSI 61 Gray                                                                                                                                                                                |
| Cable Entry                   | No Knockouts                                                                                                                                                                                |
| Mounting                      | Pad Mount or Wall Mount                                                                                                                                                                     |
| NEMA Rating                   | Type 3R                                                                                                                                                                                     |
| Door or Cover                 | Double Door                                                                                                                                                                                 |

## All dimensions are +/- 1/16". Drawing views are not to scale.

Please consult serving utility for their requirements prior to ordering or installing, as specifications and approvals vary by utility, and may require local electrical inspector approval. All installations must be installed by a licensed electrician and must comply with all national and local codes, laws and regulations. Milbank reserves the right to make changes in specifications and features shown without notice or obligation.