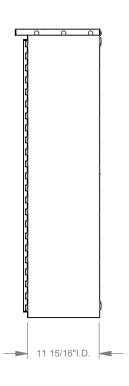

## 364812-CT3R-SP2

Wood Back Panel Included

| Catalog Number                | 364812-CT3R-SP2                                                                                                                                                                             |
|-------------------------------|---------------------------------------------------------------------------------------------------------------------------------------------------------------------------------------------|
| Marketing Product Description | 48x12x36 Hinge Cover Type 3R UL Listed Steel No Knockouts ANSI 61 Gray Double Doors Wood Back Board Installed Front Flap In Doors Continuous Hinge Handle On Left Padlocking 3 Point Handle |
| UPC                           | 784572212718                                                                                                                                                                                |
| Length (IN)                   | 12                                                                                                                                                                                          |
| Width (IN)                    | 36                                                                                                                                                                                          |
| Height (IN)                   | 48                                                                                                                                                                                          |
| Weight (LB)                   | 170                                                                                                                                                                                         |
| Brand Name                    | Milbank                                                                                                                                                                                     |
| Туре                          | Hinge Cover                                                                                                                                                                                 |
| Application                   | Current Transformer Enclosure                                                                                                                                                               |
| Standard                      | UL Listed                                                                                                                                                                                   |
| Material                      | G90 Galvanized Steel with<br>Powder Coat Finish                                                                                                                                             |
| Size                          | 12L x 36W x 48H                                                                                                                                                                             |
| Color                         | ANSI 61 Gray                                                                                                                                                                                |
| Cable Entry                   | No Knockouts                                                                                                                                                                                |
| Mounting                      | Pad Mount or Wall Mount                                                                                                                                                                     |
| NEMA Rating                   | Type 3R                                                                                                                                                                                     |
| Door or Cover                 | Double Door                                                                                                                                                                                 |

## All dimensions are +/- 1/16". Drawing views are not to scale.

Please consult serving utility for their requirements prior to ordering or installing, as specifications and approvals vary by utility, and may require local electrical inspector approval. All installations must be installed by a licensed electrician and must comply with all national and local codes, laws and regulations. Milbank reserves the right to make changes in specifications and features shown without notice or obligation.