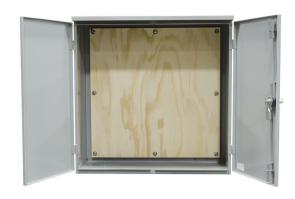

## 364812-CT3R-SP2

Wood Back Panel Included

| Catalog Number                | 364812-CT3R-SP2                                                                                                                                                                             |
|-------------------------------|---------------------------------------------------------------------------------------------------------------------------------------------------------------------------------------------|
| Marketing Product Description | 48x12x36 Hinge Cover Type 3R UL Listed Steel No Knockouts ANSI 61 Gray Double Doors Wood Back Board Installed Front Flap In Doors Continuous Hinge Handle On Left Padlocking 3 Point Handle |
| UPC                           | 784572212718                                                                                                                                                                                |
| Length (IN)                   | 12                                                                                                                                                                                          |
| Width (IN)                    | 36                                                                                                                                                                                          |
| Height (IN)                   | 48                                                                                                                                                                                          |
| Weight (LB)                   | 170                                                                                                                                                                                         |
| Brand Name                    | Milbank                                                                                                                                                                                     |
| Туре                          | Hinge Cover                                                                                                                                                                                 |
| Application                   | Current Transformer Enclosure                                                                                                                                                               |
| Standard                      | UL Listed                                                                                                                                                                                   |
| Material                      | G90 Galvanized Steel with<br>Powder Coat Finish                                                                                                                                             |
| Size                          | 12L x 36W x 48H                                                                                                                                                                             |
| Color                         | ANSI 61 Gray                                                                                                                                                                                |
| Cable Entry                   | No Knockouts                                                                                                                                                                                |
| Mounting                      | Pad Mount or Wall Mount                                                                                                                                                                     |
| NEMA Rating                   | Type 3R                                                                                                                                                                                     |
| Door or Cover                 | Double Door                                                                                                                                                                                 |

**Back Panel** 

Version:

1