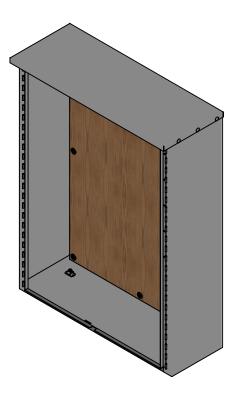

## 364812-CT3R-SP2

Wood Back Panel Included

| Catalog Number                | 364812-CT3R-SP2                                                                                                                                                                             |
|-------------------------------|---------------------------------------------------------------------------------------------------------------------------------------------------------------------------------------------|
| Marketing Product Description | 48x12x36 Hinge Cover Type 3R UL Listed Steel No Knockouts ANSI 61 Gray Double Doors Wood Back Board Installed Front Flap In Doors Continuous Hinge Handle On Left Padlocking 3 Point Handle |
| UPC                           | 784572212718                                                                                                                                                                                |
| Length (IN)                   | 12                                                                                                                                                                                          |
| Width (IN)                    | 36                                                                                                                                                                                          |
| Height (IN)                   | 48                                                                                                                                                                                          |
| Weight (LB)                   | 170                                                                                                                                                                                         |
| Brand Name                    | Milbank                                                                                                                                                                                     |
| Туре                          | Hinge Cover                                                                                                                                                                                 |
| Application                   | Current Transformer Enclosure                                                                                                                                                               |
| Standard                      | UL Listed                                                                                                                                                                                   |
| Material                      | G90 Galvanized Steel with<br>Powder Coat Finish                                                                                                                                             |
| Size                          | 12L x 36W x 48H                                                                                                                                                                             |
| Color                         | ANSI 61 Gray                                                                                                                                                                                |
| Cable Entry                   | No Knockouts                                                                                                                                                                                |
| Mounting                      | Pad Mount or Wall Mount                                                                                                                                                                     |
| NEMA Rating                   | Type 3R                                                                                                                                                                                     |
| Door or Cover                 | Double Door                                                                                                                                                                                 |

**Back Panel** 

Version:

1