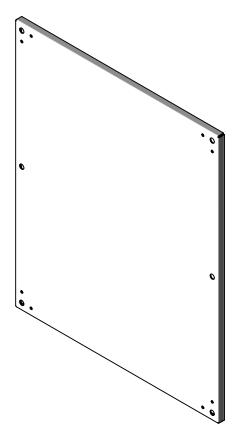

## A-36P30

| Catalog Number                | A-36P30                                                      |
|-------------------------------|--------------------------------------------------------------|
| Marketing Product Description | Back Panel Non UL Listed<br>36x30 Hinge Cover White<br>Steel |
| UPC                           | 784572182974                                                 |
| Length (IN)                   | 0.75                                                         |
| Width (IN)                    | 1.5                                                          |
| Height (IN)                   | 33                                                           |
| Weight (LB)                   | 30                                                           |
| Brand Name                    | Milbank                                                      |
| Туре                          | Panel for Mounting Electronic<br>Controls                    |
| Application                   | Enclosure Accessory                                          |
| Material                      | Steel                                                        |
| Finish                        | Powder Coat Finish                                           |
| Shape                         | Rectangle                                                    |
| Size                          | 0.75L x 27W x 33H                                            |
| Color                         | White                                                        |
| Construction                  | Sheared                                                      |
| Mounting                      | Stud Mount                                                   |
| NEMA Rating                   | No Rating                                                    |