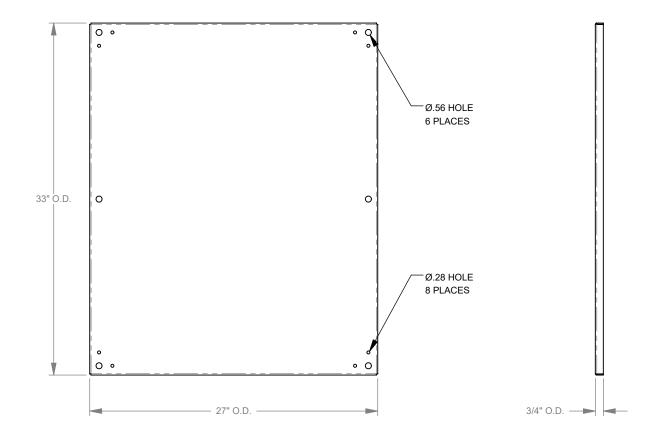

## A-36P30

| Catalog Number                | A-36P30                                                      |
|-------------------------------|--------------------------------------------------------------|
| Marketing Product Description | Back Panel Non UL Listed<br>36x30 Hinge Cover White<br>Steel |
| UPC                           | 784572182974                                                 |
| Length (IN)                   | 0.75                                                         |
| Width (IN)                    | 1.5                                                          |
| Height (IN)                   | 33                                                           |
| Weight (LB)                   | 30                                                           |
| Brand Name                    | Milbank                                                      |
| Туре                          | Panel for Mounting Electronic<br>Controls                    |
| Application                   | Enclosure Accessory                                          |
| Material                      | Steel                                                        |
| Finish                        | Powder Coat Finish                                           |
| Shape                         | Rectangle                                                    |
| Size                          | 0.75L x 27W x 33H                                            |
| Color                         | White                                                        |
| Construction                  | Sheared                                                      |
| Mounting                      | Stud Mount                                                   |
| NEMA Rating                   | No Rating                                                    |

## All dimensions are +/- 1/16". Drawing views are not to scale.

Please consult serving utility for their requirements prior to ordering or installing, as specifications and approvals vary by utility, and may require local electrical inspector approval. All installations must be installed by a licensed electrician and must comply with all national and local codes, laws and regulations. Milbank reserves the right to make changes in specifications and features shown without notice or obligation.