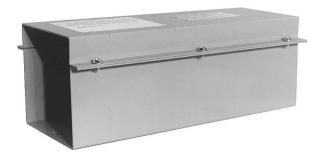

## 88GTF

| Catalog Number                | 88GTF                                                         |
|-------------------------------|---------------------------------------------------------------|
| Marketing Product Description | Wireway Telescopic Fitting No<br>Knockouts ANSI 61 Gray Steel |
| UPC                           | 784572109896                                                  |
| Length (IN)                   | 8.125                                                         |
| Width (IN)                    | 12                                                            |
| Height (IN)                   | 8.188                                                         |
| Weight (LB)                   | 13                                                            |
| Brand Name                    | Milbank                                                       |
| Туре                          | Wireway Telescopic Fitting                                    |
| Application                   | Wireway Accessory                                             |
| Standard                      | UL Listed                                                     |
| Cover Type                    | Screw Cover                                                   |
| Enclosure                     | Indoor Enclosure                                              |
| Nominal Cross Section         | 8x8                                                           |
| Material                      | Steel                                                         |
| Finish                        | ANSI 61 Gray Powder Coat<br>Finish                            |
| Consist Of                    | Fitting                                                       |
| Knockouts                     | False                                                         |
| NEMA Rating                   | Type 1                                                        |
|                               |                                                               |