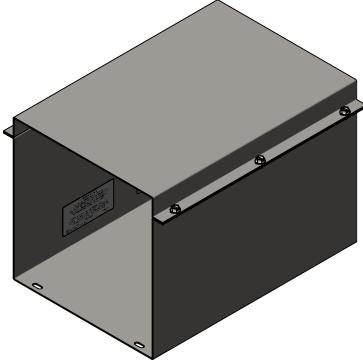

## 88GTF

| Catalog Number                | 88GTF                                                         |
|-------------------------------|---------------------------------------------------------------|
| Marketing Product Description | Wireway Telescopic Fitting No<br>Knockouts ANSI 61 Gray Steel |
| UPC                           | 784572109896                                                  |
| Length (IN)                   | 8.125                                                         |
| Width (IN)                    | 12                                                            |
| Height (IN)                   | 8.188                                                         |
| Weight (LB)                   | 13                                                            |
| Brand Name                    | Milbank                                                       |
| Туре                          | Wireway Telescopic Fitting                                    |
| Application                   | Wireway Accessory                                             |
| Standard                      | UL Listed                                                     |
| Cover Type                    | Screw Cover                                                   |
| Enclosure                     | Indoor Enclosure                                              |
| Nominal Cross Section         | 8x8                                                           |
| Material                      | Steel                                                         |
| Finish                        | ANSI 61 Gray Powder Coat<br>Finish                            |
| Consist Of                    | Fitting                                                       |
| Knockouts                     | False                                                         |
| NEMA Rating                   | Type 1                                                        |
|                               |                                                               |