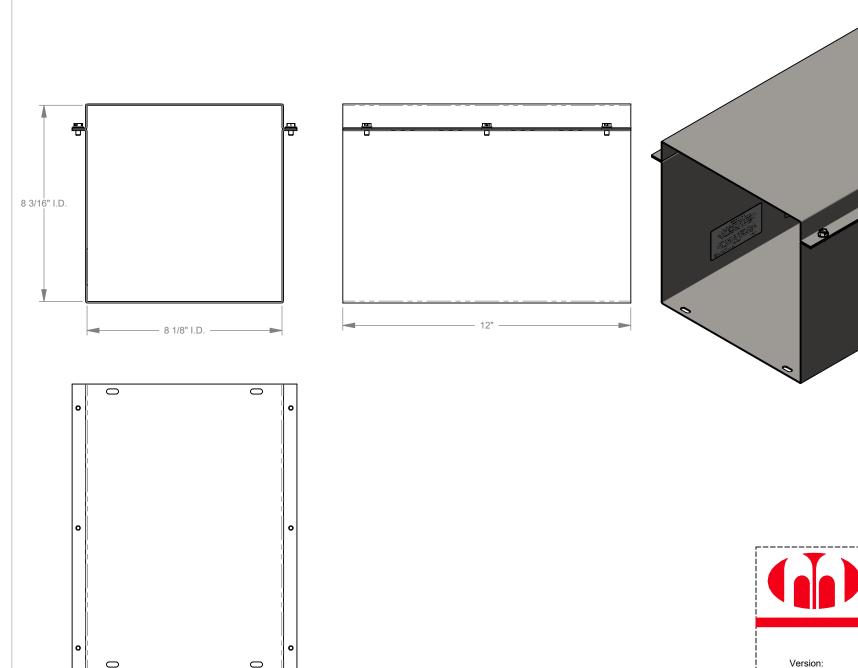

## 88GTF

| Catalog Number                | 88GTF                                                         |
|-------------------------------|---------------------------------------------------------------|
| Marketing Product Description | Wireway Telescopic Fitting No<br>Knockouts ANSI 61 Gray Steel |
| UPC                           | 784572109896                                                  |
| Length (IN)                   | 8.125                                                         |
| Width (IN)                    | 12                                                            |
| Height (IN)                   | 8.188                                                         |
| Weight (LB)                   | 13                                                            |
| Brand Name                    | Milbank                                                       |
| Туре                          | Wireway Telescopic Fitting                                    |
| Application                   | Wireway Accessory                                             |
| Standard                      | UL Listed                                                     |
| Cover Type                    | Screw Cover                                                   |
| Enclosure                     | Indoor Enclosure                                              |
| Nominal Cross Section         | 8x8                                                           |
| Material                      | Steel                                                         |
| Finish                        | ANSI 61 Gray Powder Coat<br>Finish                            |
| Consist Of                    | Fitting                                                       |
| Knockouts                     | False                                                         |
| NEMA Rating                   | Type 1                                                        |
|                               |                                                               |

## All dimensions are +/- 1/16". Drawing views are not to scale.

Please consult serving utility for their requirements prior to ordering or installing, as specifications and approvals vary by utility, and may require local electrical inspector approval. All installations must be installed by a licensed All installations must be installed by a licensed electrician and must comply with all national and local codes, laws and regulations. Milbank reserves the right to make changes in specifications and features shown without notice or obligation.