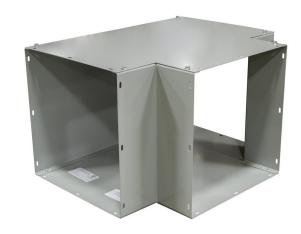

## **22GT**

| Catalog Number                | 22GT                                                        |
|-------------------------------|-------------------------------------------------------------|
| Marketing Product Description | Wireway Tee Type 1 2x2<br>Screw Cover ANSI 61 Gray<br>Steel |
| UPC                           | 784572264175                                                |
| Length (IN)                   | 2.5                                                         |
| Width (IN)                    | 5.13                                                        |
| Height (IN)                   | 7.5                                                         |
| Weight (LB)                   | 2.5                                                         |
| Brand Name                    | Milbank                                                     |
| Туре                          | Wireway Tee                                                 |
| Application                   | Wireway Accessory                                           |
| Standard                      | UL Listed                                                   |
| Cover Type                    | Screw Cover                                                 |
| Enclosure                     | Indoor Enclosure                                            |
| Nominal Cross Section         | 2x2                                                         |
| Material                      | Steel                                                       |
| Finish                        | ANSI 61 Gray Powder Coat<br>Finish                          |
| Consist Of                    | Fitting                                                     |
| Knockouts                     | False                                                       |
| NEMA Rating                   | Type 1                                                      |