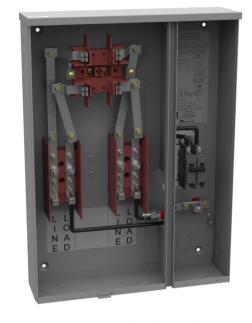

## U214MTB/22

| Catalog Number                | U214MTB/22                                                                                                                         |
|-------------------------------|------------------------------------------------------------------------------------------------------------------------------------|
| Marketing Product Description | 4 Terminal Ring Type Small<br>Closing Plate Link Bypass<br>1-100 Ampere Main Breaker<br>22k Ampere Interrupting<br>Capacity Rating |
| UPC                           | 784572193765                                                                                                                       |
| Length (IN)                   | 4.567                                                                                                                              |
| Width (IN)                    | 18.125                                                                                                                             |
| Height (IN)                   | 24.75                                                                                                                              |
| Brand Name                    | Milbank                                                                                                                            |
| Туре                          | Ring Type Meter Socket                                                                                                             |
| Application                   | Meter Socket With Main                                                                                                             |
| Standard                      | UL Listed;Type 3R                                                                                                                  |
| Voltage Rating                | Up to 240 Volts Alternating<br>Current                                                                                             |
| Amperage Rating               | 100 Continuous Ampere                                                                                                              |
| Phase                         | 1 Phase                                                                                                                            |
| Frequency Rating              | 60 Hertz                                                                                                                           |
| Size                          | 4.567L x 18.125W x 24.75H                                                                                                          |
| Number Of Cutouts             | 1                                                                                                                                  |
| Cutout Size                   | One 100 Ampere Main<br>Breaker                                                                                                     |
| Cable Entry                   | Overhead                                                                                                                           |
| Terminal                      | Single Mechanical                                                                                                                  |
|                               |                                                                                                                                    |

| Insulation                | Fiberglass with Resin                           |
|---------------------------|-------------------------------------------------|
| Mounting                  | Surface Mount                                   |
| Enclosure                 | G90 Galvanized Steel with<br>Powder Coat Finish |
| Jaw Quantity              | 4 Terminal                                      |
| Bypass Type               | Link Bypass                                     |
| Number of Meter Positions | 1 Position                                      |
| Equipment Ground          | Ground Lug                                      |
| Hub Opening               | Small Closing Plate                             |
| Line Side Wire Range      | 14 AWG - 1/0                                    |
| Load Side Wire Range      | 4 - 1/0 AWG                                     |
| Number Of Receptacles     | 0                                               |