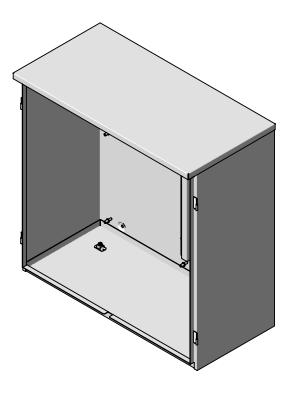

## 363616-CT3R-WB

| Catalog Number              | 363616-CT3R-WB                                                                                                                                                             |
|-----------------------------|----------------------------------------------------------------------------------------------------------------------------------------------------------------------------|
| Marketing Product Descripti | on 36x16x36 Hinge Cover Type 3R UL Listed Steel No Knockouts ANSI 61 Gray Double Doors Wood Back Board Installed Handle On Right Padlocking 3 Point Handle Lift Off Hinges |
| UPC                         | 784572258976                                                                                                                                                               |
| Length (IN)                 | 16                                                                                                                                                                         |
| Width (IN)                  | 36                                                                                                                                                                         |
| Height (IN)                 | 36                                                                                                                                                                         |
| Weight (LB)                 | 130                                                                                                                                                                        |
| Brand Name                  | Milbank                                                                                                                                                                    |
| Туре                        | Hinge Cover                                                                                                                                                                |
| Application                 | Current Transformer Enclosure                                                                                                                                              |
| Standard                    | UL Listed                                                                                                                                                                  |
| Material                    | G90 Galvanized Steel with<br>Powder Coat Finish                                                                                                                            |
| Size                        | 16L x 36W x 36H                                                                                                                                                            |
| Color                       | ANSI 61 Gray                                                                                                                                                               |
| Cable Entry                 | No Knockouts                                                                                                                                                               |
| Mounting                    | Pad Mount or Wall Mount                                                                                                                                                    |
| NEMA Rating                 | Type 3R                                                                                                                                                                    |
| Door or Cover               | Double Door                                                                                                                                                                |
| Back Panel                  | Wood Back Panel Included                                                                                                                                                   |
|                             |                                                                                                                                                                            |