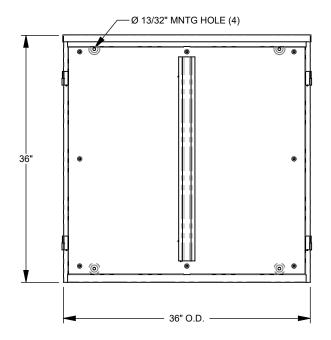

## 363616-CT3R-WB

| Catalog Number              | 363616-CT3R-WB                                                                                                                                                             |
|-----------------------------|----------------------------------------------------------------------------------------------------------------------------------------------------------------------------|
| Marketing Product Descripti | on 36x16x36 Hinge Cover Type 3R UL Listed Steel No Knockouts ANSI 61 Gray Double Doors Wood Back Board Installed Handle On Right Padlocking 3 Point Handle Lift Off Hinges |
| UPC                         | 784572258976                                                                                                                                                               |
| Length (IN)                 | 16                                                                                                                                                                         |
| Width (IN)                  | 36                                                                                                                                                                         |
| Height (IN)                 | 36                                                                                                                                                                         |
| Weight (LB)                 | 130                                                                                                                                                                        |
| Brand Name                  | Milbank                                                                                                                                                                    |
| Туре                        | Hinge Cover                                                                                                                                                                |
| Application                 | Current Transformer Enclosure                                                                                                                                              |
| Standard                    | UL Listed                                                                                                                                                                  |
| Material                    | G90 Galvanized Steel with<br>Powder Coat Finish                                                                                                                            |
| Size                        | 16L x 36W x 36H                                                                                                                                                            |
| Color                       | ANSI 61 Gray                                                                                                                                                               |
| Cable Entry                 | No Knockouts                                                                                                                                                               |
| Mounting                    | Pad Mount or Wall Mount                                                                                                                                                    |
| NEMA Rating                 | Type 3R                                                                                                                                                                    |
| Door or Cover               | Double Door                                                                                                                                                                |
| Back Panel                  | Wood Back Panel Included                                                                                                                                                   |
|                             |                                                                                                                                                                            |

## All dimensions are +/- 1/16". Drawing views are not to scale.

Please consult serving utility for their requirements prior to ordering or installing, as specifications and approvals vary by utility, and may require local electrical inspector approval. All installations must be installed by a licensed electrician and must comply with all national and local codes, laws and regulations. Milbank reserves the right to make changes in specifications and features shown without notice or obligation.