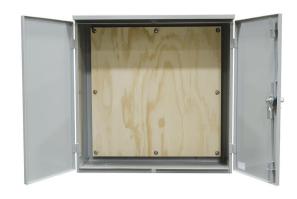

## 363616-CT3R-WB

| Catalog Number              | 363616-CT3R-WB                                                                                                                                                             |
|-----------------------------|----------------------------------------------------------------------------------------------------------------------------------------------------------------------------|
| Marketing Product Descripti | on 36x16x36 Hinge Cover Type 3R UL Listed Steel No Knockouts ANSI 61 Gray Double Doors Wood Back Board Installed Handle On Right Padlocking 3 Point Handle Lift Off Hinges |
| UPC                         | 784572258976                                                                                                                                                               |
| Length (IN)                 | 16                                                                                                                                                                         |
| Width (IN)                  | 36                                                                                                                                                                         |
| Height (IN)                 | 36                                                                                                                                                                         |
| Weight (LB)                 | 130                                                                                                                                                                        |
| Brand Name                  | Milbank                                                                                                                                                                    |
| Туре                        | Hinge Cover                                                                                                                                                                |
| Application                 | Current Transformer Enclosure                                                                                                                                              |
| Standard                    | UL Listed                                                                                                                                                                  |
| Material                    | G90 Galvanized Steel with<br>Powder Coat Finish                                                                                                                            |
| Size                        | 16L x 36W x 36H                                                                                                                                                            |
| Color                       | ANSI 61 Gray                                                                                                                                                               |
| Cable Entry                 | No Knockouts                                                                                                                                                               |
| Mounting                    | Pad Mount or Wall Mount                                                                                                                                                    |
| NEMA Rating                 | Type 3R                                                                                                                                                                    |
| Door or Cover               | Double Door                                                                                                                                                                |
| Back Panel                  | Wood Back Panel Included                                                                                                                                                   |
|                             |                                                                                                                                                                            |