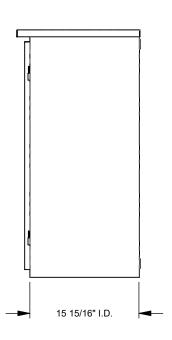

## 363616-CT3R-WB

| Catalog Number              | 363616-CT3R-WB                                                                                                                                                             |
|-----------------------------|----------------------------------------------------------------------------------------------------------------------------------------------------------------------------|
| Marketing Product Descripti | on 36x16x36 Hinge Cover Type 3R UL Listed Steel No Knockouts ANSI 61 Gray Double Doors Wood Back Board Installed Handle On Right Padlocking 3 Point Handle Lift Off Hinges |
| UPC                         | 784572258976                                                                                                                                                               |
| Length (IN)                 | 16                                                                                                                                                                         |
| Width (IN)                  | 36                                                                                                                                                                         |
| Height (IN)                 | 36                                                                                                                                                                         |
| Weight (LB)                 | 130                                                                                                                                                                        |
| Brand Name                  | Milbank                                                                                                                                                                    |
| Туре                        | Hinge Cover                                                                                                                                                                |
| Application                 | Current Transformer Enclosure                                                                                                                                              |
| Standard                    | UL Listed                                                                                                                                                                  |
| Material                    | G90 Galvanized Steel with<br>Powder Coat Finish                                                                                                                            |
| Size                        | 16L x 36W x 36H                                                                                                                                                            |
| Color                       | ANSI 61 Gray                                                                                                                                                               |
| Cable Entry                 | No Knockouts                                                                                                                                                               |
| Mounting                    | Pad Mount or Wall Mount                                                                                                                                                    |
| NEMA Rating                 | Type 3R                                                                                                                                                                    |
| Door or Cover               | Double Door                                                                                                                                                                |
| Back Panel                  | Wood Back Panel Included                                                                                                                                                   |
|                             |                                                                                                                                                                            |

## All dimensions are +/- 1/16". Drawing views are not to scale.

Please consult serving utility for their requirements prior to ordering or installing, as specifications and approvals vary by utility, and may require local electrical inspector approval. All installations must be installed by a licensed electrician and must comply with all national and local codes, laws and regulations. Milbank reserves the right to make changes in specifications and features shown without notice or obligation.