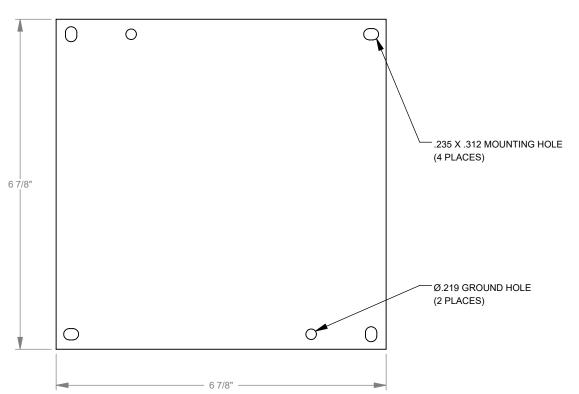

## A-88SBP

| Catalog Number                | A-88SBP                                                          |
|-------------------------------|------------------------------------------------------------------|
| Marketing Product Description | Back Panel Non UL Listed<br>8x8 Small Hinge Cover White<br>Steel |
| UPC                           | 784572174108                                                     |
| Length (IN)                   | 0.057                                                            |
| Width (IN)                    | 6.875                                                            |
| Height (IN)                   | 6.875                                                            |
| Weight (LB)                   | 0.75                                                             |
| Brand Name                    | Milbank                                                          |
| Туре                          | Panel for Mounting Electronic<br>Controls                        |
| Application                   | Enclosure Accessory                                              |
| Material                      | Steel                                                            |
| Finish                        | Powder Coat Finish                                               |
| Shape                         | Square                                                           |
| Size                          | 0.057L x 6.875W x 6.875H                                         |
| Color                         | White                                                            |
| Construction                  | Sheared                                                          |
| Mounting                      | Stud Mount                                                       |
| NEMA Rating                   | No Rating                                                        |

## All dimensions are +/- 1/16". Drawing views are not to scale.

Please consult serving utility for their requirements prior to ordering or installing, as specifications and approvals vary by utility, and may require local electrical inspector approval. All installations must be installed by a licensed electrician and must comply with all national and local codes, laws and regulations. Milbank reserves the right to make changes in specifications and features shown without notice or obligation.