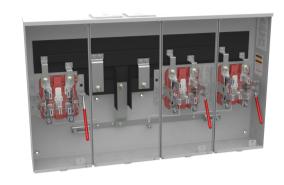

## U2873-XT

| U2873-XT                                                                 |
|--------------------------------------------------------------------------|
| 5 Terminal Ringless 2 Large<br>Closing Plates Lever Bypass 3<br>Position |
| 784572136458                                                             |
| 6                                                                        |
| 42.188                                                                   |
| 25.25                                                                    |
| Milbank                                                                  |
| Ringless Meter Socket                                                    |
| Meter Socket                                                             |
| UL Listed;Type 3R                                                        |
| 300 Volts Alternating Current                                            |
| 200 Continuous Ampere                                                    |
| 1 Phase                                                                  |
| 60 Hertz                                                                 |
| 6L x 42.188W x 25.25H                                                    |
| 0                                                                        |
| No Main Breaker                                                          |
| 140 Main Broaker                                                         |
| Overhead or Underground with Center Wireway                              |
| Overhead or Underground                                                  |
| Overhead or Underground with Center Wireway                              |
|                                                                          |

| G90 Galvanized Steel with<br>Powder Coat Finish |
|-------------------------------------------------|
| 5 Terminal                                      |
| Lever Bypass                                    |
| 3 Positions                                     |
| Ground Lug                                      |
| Twin Large Closing Plates                       |
| 2 AWG - 350 kcmil                               |
| 0                                               |
|                                                 |