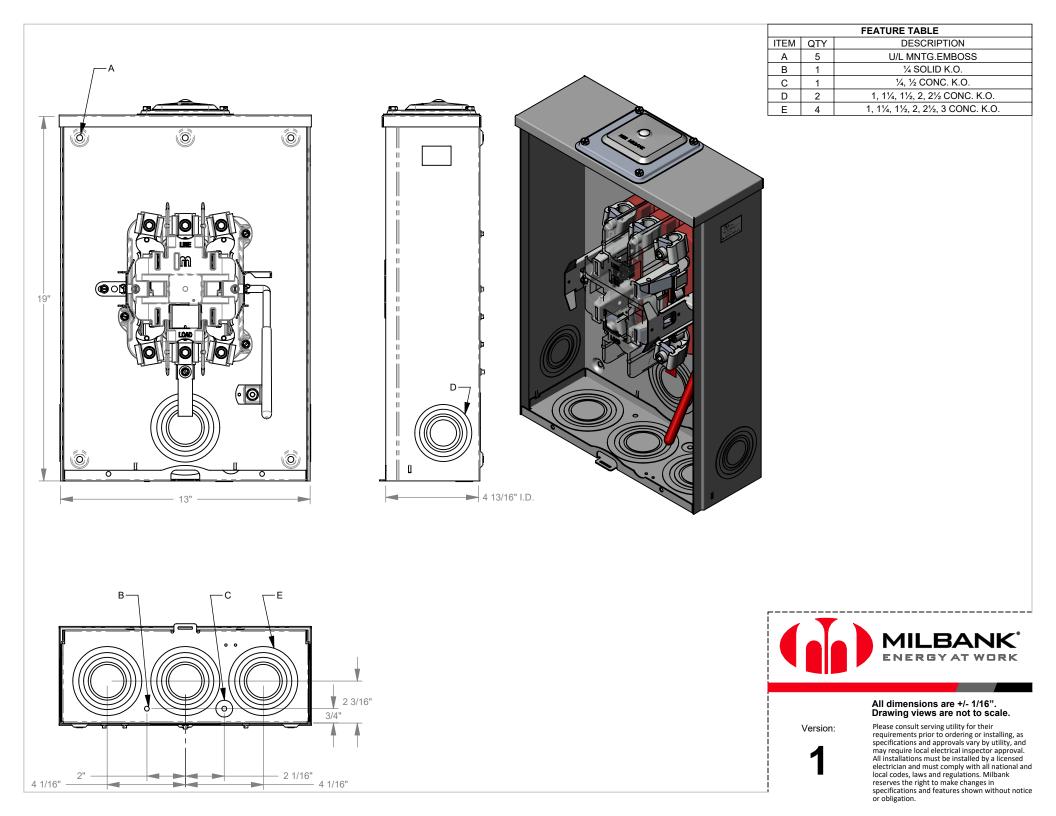

## U9801-RXL-QG

| Catalog Number                | U9801-RXL-QG                                                                                          |
|-------------------------------|-------------------------------------------------------------------------------------------------------|
| Marketing Product Description | 4 Terminal Ringless Large Hub<br>Open Adapt To Small Closing<br>Plate Quadplex Ground Lever<br>Bypass |
| UPC                           | 784572143593                                                                                          |
| Length (IN)                   | 4.844                                                                                                 |
| Width (IN)                    | 13                                                                                                    |
| Height (IN)                   | 19                                                                                                    |
| Brand Name                    | Milbank                                                                                               |
| Туре                          | Ringless Meter Socket                                                                                 |
| Application                   | Meter Socket                                                                                          |
| Standard                      | UL Listed;Type 3R                                                                                     |
| Voltage Rating                | 600 Volts Alternating Current                                                                         |
| Amperage Rating               | 200 Continuous Ampere                                                                                 |
| Phase                         | 1 Phase                                                                                               |
| Frequency Rating              | 60 Hertz                                                                                              |
| Size                          | 4.844L x 13W x 19H                                                                                    |
| Number Of Cutouts             | 0                                                                                                     |
| Cutout Size                   | No Main Breaker                                                                                       |
| Cable Entry                   | Overhead or Underground                                                                               |
| Terminal                      | Lay in                                                                                                |
| Insulation                    | Glass Polyester                                                                                       |
| Mounting                      | Surface Mount                                                                                         |

| Enclosure                 | G90 Galvanized Steel with<br>Powder Coat Finish  |
|---------------------------|--------------------------------------------------|
| Jaw Quantity              | 4 Terminal                                       |
| Bypass Type               | Lever Bypass                                     |
| Number of Meter Positions | 1 Position                                       |
| Equipment Ground          | Quadplex Ground                                  |
| Hub Opening               | Large Hub Opening Adapted to Small Closing Plate |
| Line Side Wire Range      | 6 AWG - 350 kcmil                                |
| Load Side Wire Range      | 6 AWG - 350 kcmil                                |
| Number Of Receptacles     | 0                                                |

Please consult serving utility for their requirements prior to ordering or installing, as specifications and approvals vary by utility and may require local electrical inspector approval. All installations must be installed by a licensed electrician and must comply with all national and local codes, laws and regulations. Milbank reserves the right to make changes in specifications and features shown without notice or obligation.