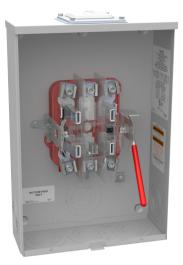

## U9801-RXL-QG

| Catalog Number                | U9801-RXL-QG                                                                                          |
|-------------------------------|-------------------------------------------------------------------------------------------------------|
| Marketing Product Description | 4 Terminal Ringless Large Hub<br>Open Adapt To Small Closing<br>Plate Quadplex Ground Lever<br>Bypass |
| UPC                           | 784572143593                                                                                          |
| Length (IN)                   | 4.844                                                                                                 |
| Width (IN)                    | 13                                                                                                    |
| Height (IN)                   | 19                                                                                                    |
| Brand Name                    | Milbank                                                                                               |
| Туре                          | Ringless Meter Socket                                                                                 |
| Application                   | Meter Socket                                                                                          |
| Standard                      | UL Listed;Type 3R                                                                                     |
| Voltage Rating                | 600 Volts Alternating Current                                                                         |
| Amperage Rating               | 200 Continuous Ampere                                                                                 |
| Phase                         | 1 Phase                                                                                               |
| Frequency Rating              | 60 Hertz                                                                                              |
| Size                          | 4.844L x 13W x 19H                                                                                    |
| Number Of Cutouts             | 0                                                                                                     |
| Cutout Size                   | No Main Breaker                                                                                       |
| Cable Entry                   | Overhead or Underground                                                                               |
| Terminal                      | Lay in                                                                                                |
| Insulation                    | Glass Polyester                                                                                       |
| Mounting                      | Surface Mount                                                                                         |

| Enclosure                 | G90 Galvanized Steel with<br>Powder Coat Finish  |
|---------------------------|--------------------------------------------------|
| Jaw Quantity              | 4 Terminal                                       |
| Bypass Type               | Lever Bypass                                     |
| Number of Meter Positions | 1 Position                                       |
| Equipment Ground          | Quadplex Ground                                  |
| Hub Opening               | Large Hub Opening Adapted to Small Closing Plate |
| Line Side Wire Range      | 6 AWG - 350 kcmil                                |
| Load Side Wire Range      | 6 AWG - 350 kcmil                                |
| Number Of Receptacles     | 0                                                |