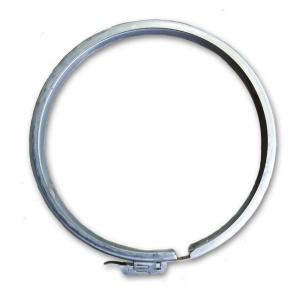

## MR-8

| Catalog Number                | MR-8                                                                 |
|-------------------------------|----------------------------------------------------------------------|
| Marketing Product Description | Sealing Ring Stainless Steel<br>Snap Action Suit Case Style<br>Latch |
| UPC                           | 784572283954                                                         |
| Length (IN)                   | 7.065                                                                |
| Width (IN)                    | 0.722                                                                |
| Height (IN)                   | 7.065                                                                |
| Weight (LB)                   | 0.17                                                                 |
| Brand Name                    | Milbank                                                              |
| Туре                          | Seal Ring                                                            |
| Application                   | Metering Accessory                                                   |
| Standard                      | ANSI                                                                 |
| Lock Type                     | Latch                                                                |
| Lock Material                 | Metallic                                                             |
| Color                         | Unpainted                                                            |