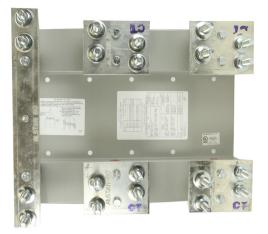

## K4797

| Catalog Number                | K4797                                                                                                                  |  |
|-------------------------------|------------------------------------------------------------------------------------------------------------------------|--|
| Marketing Product Description | Ct Mounting Rack 800<br>Ampere 1phase 50k Ampere<br>Interrupting Capacity .5-13<br>Studs On 1.75 Centers Non<br>EUSERC |  |
| UPC                           | 784572248137                                                                                                           |  |
| Length (IN)                   | 5.594                                                                                                                  |  |
| Width (IN)                    | 18.25                                                                                                                  |  |
| Height (IN)                   | 16                                                                                                                     |  |
| Weight (LB)                   | 24                                                                                                                     |  |
| Brand Name                    | Milbank                                                                                                                |  |
| Туре                          | Current Transformer Mounting<br>Rack                                                                                   |  |
| Application                   | Current Transformer<br>Accessory                                                                                       |  |
| Standard                      | UL Listed                                                                                                              |  |
| Voltage Rating                | 600 Volts Alternating Current                                                                                          |  |
| Phase                         | 1 Phase                                                                                                                |  |
| Frequency Rating              | 60 Hertz                                                                                                               |  |
| Amperage Rating               | 800 Ampere                                                                                                             |  |
| Short Circuit Rating          | 50,000 Ampere Interrupting<br>Capacity                                                                                 |  |
| Connection                    | Stud                                                                                                                   |  |
| Insulation                    | Non-Metallic                                                                                                           |  |
| Number Of Feeders             | 0                                                                                                                      |  |

| Ma | terial |  |
|----|--------|--|
|    |        |  |

Plated Aluminum

Mounting

Surface Mount

Please consult serving utility for their requirements prior to ordering or installing, as specifications and approvals vary by utility and may require local electrical inspector approval. All installations must be installed by a licensed electrician and must comply with all national and local codes, laws and regulations. Milbank reserves the right to make changes in specifications and features shown without notice or obligation.