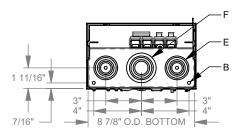

## U5101-XL-100MB-11GR

| Catalog Number                | U5101-XL-100MB-11GR                                                                                  |
|-------------------------------|------------------------------------------------------------------------------------------------------|
| Marketing Product Description | 4 Terminal Ringless Small<br>Closing Plate 1-100 Ampere<br>Main Breaker 520GR 520GR<br>Surface Mount |
| UPC                           | 784572279575                                                                                         |
| Length (IN)                   | 5.186                                                                                                |
| Width (IN)                    | 8.875                                                                                                |
| Height (IN)                   | 25                                                                                                   |
| Brand Name                    | Milbank                                                                                              |
| Туре                          | Ringless Meter Socket                                                                                |
| Application                   | Temporary Power                                                                                      |
| Standard                      | UL Listed;Type 3R                                                                                    |
| Voltage Rating                | Up to 240 Volts Alternating<br>Current                                                               |
| Amperage Rating               | 100 Continuous Ampere                                                                                |
| Phase                         | 1 Phase                                                                                              |
| Frequency Rating              | 60 Hertz                                                                                             |
| Size                          | 5.186L x 8.875W x 25H                                                                                |
| Number Of Cutouts             | 2                                                                                                    |
| Cutout Size                   | Breaker Provision                                                                                    |
| Cable Entry                   | Overhead or Underground                                                                              |
| Terminal                      | Lay in                                                                                               |
| Insulation                    | Glass Polyester                                                                                      |

| Mounting                                                | Surface Mount                                   |
|---------------------------------------------------------|-------------------------------------------------|
| Enclosure                                               | G90 Galvanized Steel with<br>Powder Coat Finish |
| Jaw Quantity                                            | 4 Terminal                                      |
| Bypass Type                                             | No Bypass                                       |
| Number of Meter Positions                               | 1 Position                                      |
|                                                         |                                                 |
| Equipment Ground                                        | Ground Bar                                      |
| Equipment Ground  Hub Opening                           | Ground Bar Small Closing Plate                  |
| • •                                                     |                                                 |
| Hub Opening                                             | Small Closing Plate                             |
| Hub Opening Line Side Wire Range                        | Small Closing Plate<br>6 AWG - 350 kcmil        |
| Hub Opening Line Side Wire Range Number Branch Circuits | Small Closing Plate 6 AWG - 350 kcmil           |

## Drawing views are not to scale.

Please consult serving utility for their requirements prior to ordering or installing, as specifications and approvals vary by utility, and may require local electrical inspector approval. All installations must be installed by a licensed electrician and must comply with all national and local codes, laws and regulations. Milbank reserves the right to make changes in specifications and features shown without notice or obligation.

All dimensions are +/- 1/16".

Version: