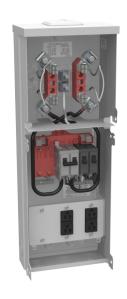

## U5101-XL-100MB-11GR

| Catalog Number                | U5101-XL-100MB-11GR                                                                                  |
|-------------------------------|------------------------------------------------------------------------------------------------------|
| Marketing Product Description | 4 Terminal Ringless Small<br>Closing Plate 1-100 Ampere<br>Main Breaker 520GR 520GR<br>Surface Mount |
| UPC                           | 784572279575                                                                                         |
| Length (IN)                   | 5.186                                                                                                |
| Width (IN)                    | 8.875                                                                                                |
| Height (IN)                   | 25                                                                                                   |
| Brand Name                    | Milbank                                                                                              |
| Туре                          | Ringless Meter Socket                                                                                |
| Application                   | Temporary Power                                                                                      |
| Standard                      | UL Listed;Type 3R                                                                                    |
| Voltage Rating                | Up to 240 Volts Alternating<br>Current                                                               |
| Amperage Rating               | 100 Continuous Ampere                                                                                |
| Phase                         | 1 Phase                                                                                              |
| Frequency Rating              | 60 Hertz                                                                                             |
| Size                          | 5.186L x 8.875W x 25H                                                                                |
| Number Of Cutouts             | 2                                                                                                    |
| Cutout Size                   | Breaker Provision                                                                                    |
| Cable Entry                   | Overhead or Underground                                                                              |
| Terminal                      | Lay in                                                                                               |
| Insulation                    | Glass Polyester                                                                                      |

| Mounting                                                | Surface Mount                                   |
|---------------------------------------------------------|-------------------------------------------------|
| Enclosure                                               | G90 Galvanized Steel with<br>Powder Coat Finish |
| Jaw Quantity                                            | 4 Terminal                                      |
| Bypass Type                                             | No Bypass                                       |
| Number of Meter Positions                               | 1 Position                                      |
|                                                         |                                                 |
| Equipment Ground                                        | Ground Bar                                      |
| Equipment Ground  Hub Opening                           | Ground Bar Small Closing Plate                  |
| • •                                                     |                                                 |
| Hub Opening                                             | Small Closing Plate                             |
| Hub Opening Line Side Wire Range                        | Small Closing Plate<br>6 AWG - 350 kcmil        |
| Hub Opening Line Side Wire Range Number Branch Circuits | Small Closing Plate 6 AWG - 350 kcmil           |