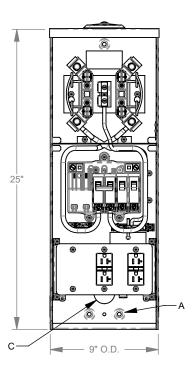

## U5101-XL-100MB-11GR

| Catalog Number                | U5101-XL-100MB-11GR                                                                                  |
|-------------------------------|------------------------------------------------------------------------------------------------------|
| Marketing Product Description | 4 Terminal Ringless Small<br>Closing Plate 1-100 Ampere<br>Main Breaker 520GR 520GR<br>Surface Mount |
| UPC                           | 784572279575                                                                                         |
| Length (IN)                   | 5.186                                                                                                |
| Width (IN)                    | 8.875                                                                                                |
| Height (IN)                   | 25                                                                                                   |
| Brand Name                    | Milbank                                                                                              |
| Туре                          | Ringless Meter Socket                                                                                |
| Application                   | Temporary Power                                                                                      |
| Standard                      | UL Listed;Type 3R                                                                                    |
| Voltage Rating                | Up to 240 Volts Alternating<br>Current                                                               |
| Amperage Rating               | 100 Continuous Ampere                                                                                |
| Phase                         | 1 Phase                                                                                              |
| Frequency Rating              | 60 Hertz                                                                                             |
| Size                          | 5.186L x 8.875W x 25H                                                                                |
| Number Of Cutouts             | 2                                                                                                    |
| Cutout Size                   | Breaker Provision                                                                                    |
| Cable Entry                   | Overhead or Underground                                                                              |
| Terminal                      | Lay in                                                                                               |
| Insulation                    | Glass Polyester                                                                                      |

## Drawing views are not to scale.

Please consult serving utility for their requirements prior to ordering or installing, as specifications and approvals vary by utility, and may require local electrical inspector approval. All installations must be installed by a licensed electrician and must comply with all national and local codes, laws and regulations. Milbank reserves the right to make changes in specifications and features shown without notice or obligation.

All dimensions are +/- 1/16".

Version: