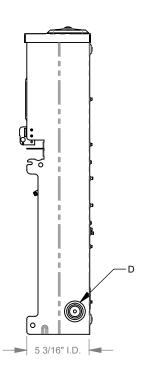

## U5101-XL-100MB-11GR

| Catalog Number                | U5101-XL-100MB-11GR                                                                                  |
|-------------------------------|------------------------------------------------------------------------------------------------------|
| Marketing Product Description | 4 Terminal Ringless Small<br>Closing Plate 1-100 Ampere<br>Main Breaker 520GR 520GR<br>Surface Mount |
| UPC                           | 784572279575                                                                                         |
| Length (IN)                   | 5.186                                                                                                |
| Width (IN)                    | 8.875                                                                                                |
| Height (IN)                   | 25                                                                                                   |
| Brand Name                    | Milbank                                                                                              |
| Туре                          | Ringless Meter Socket                                                                                |
| Application                   | Temporary Power                                                                                      |
| Standard                      | UL Listed;Type 3R                                                                                    |
| Voltage Rating                | Up to 240 Volts Alternating<br>Current                                                               |
| Amperage Rating               | 100 Continuous Ampere                                                                                |
| Phase                         | 1 Phase                                                                                              |
| Frequency Rating              | 60 Hertz                                                                                             |
| Size                          | 5.186L x 8.875W x 25H                                                                                |
| Number Of Cutouts             | 2                                                                                                    |
| Cutout Size                   | Breaker Provision                                                                                    |
| Cable Entry                   | Overhead or Underground                                                                              |
| Terminal                      | Lay in                                                                                               |
| Insulation                    | Glass Polyester                                                                                      |

## Drawing views are not to scale.

Please consult serving utility for their requirements prior to ordering or installing, as specifications and approvals vary by utility, and may require local electrical inspector approval. All installations must be installed by a licensed electrician and must comply with all national and local codes, laws and regulations. Milbank reserves the right to make changes in specifications and features shown without notice or obligation.

All dimensions are +/- 1/16".

Version: