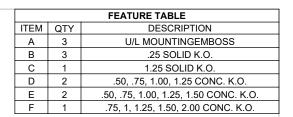

## U5101-XL-100MB-11GR

| Catalog Number                | U5101-XL-100MB-11GR                                                                                  |
|-------------------------------|------------------------------------------------------------------------------------------------------|
| Marketing Product Description | 4 Terminal Ringless Small<br>Closing Plate 1-100 Ampere<br>Main Breaker 520GR 520GR<br>Surface Mount |
| UPC                           | 784572279575                                                                                         |
| Length (IN)                   | 5.186                                                                                                |
| Width (IN)                    | 8.875                                                                                                |
| Height (IN)                   | 25                                                                                                   |
| Brand Name                    | Milbank                                                                                              |
| Туре                          | Ringless Meter Socket                                                                                |
| Application                   | Temporary Power                                                                                      |
| Standard                      | UL Listed;Type 3R                                                                                    |
| Voltage Rating                | Up to 240 Volts Alternating<br>Current                                                               |
| Amperage Rating               | 100 Continuous Ampere                                                                                |
| Phase                         | 1 Phase                                                                                              |
| Frequency Rating              | 60 Hertz                                                                                             |
| Size                          | 5.186L x 8.875W x 25H                                                                                |
| Number Of Cutouts             | 2                                                                                                    |
| Cutout Size                   | Breaker Provision                                                                                    |
| Cable Entry                   | Overhead or Underground                                                                              |
| Terminal                      | Lay in                                                                                               |
| Insulation                    | Glass Polyester                                                                                      |

| Mounting                                                | Surface Mount                                   |
|---------------------------------------------------------|-------------------------------------------------|
| Enclosure                                               | G90 Galvanized Steel with<br>Powder Coat Finish |
| Jaw Quantity                                            | 4 Terminal                                      |
| Bypass Type                                             | No Bypass                                       |
| Number of Meter Positions                               | 1 Position                                      |
|                                                         |                                                 |
| Equipment Ground                                        | Ground Bar                                      |
| Equipment Ground  Hub Opening                           | Ground Bar Small Closing Plate                  |
| • •                                                     |                                                 |
| Hub Opening                                             | Small Closing Plate                             |
| Hub Opening Line Side Wire Range                        | Small Closing Plate<br>6 AWG - 350 kcmil        |
| Hub Opening Line Side Wire Range Number Branch Circuits | Small Closing Plate 6 AWG - 350 kcmil           |