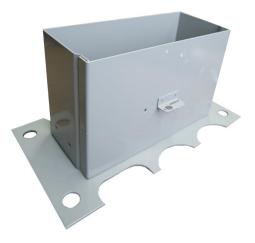

## K5035

| Catalog Number                | K5035                              |
|-------------------------------|------------------------------------|
| Marketing Product Description | Pad Mount Kit Versace              |
| UPC                           | 784572292208                       |
| Length (IN)                   | 7                                  |
| Width (IN)                    | 13                                 |
| Height (IN)                   | 6                                  |
| Weight (LB)                   | 7                                  |
| Brand Name                    | Milbank                            |
| Туре                          | Product Support                    |
| Application                   | RV or Mobile Home Accessory        |
| Standard                      | UL Listed                          |
| Cover Type                    | No Cover                           |
| Enclosure                     | No Enclosure                       |
| Material                      | G90 Galvanized Steel               |
| Finish                        | ANSI 61 Gray Powder Coat<br>Finish |
| Consist Of                    | Fitting                            |
| Knockouts                     | False                              |
| NEMA Rating                   | No Rating                          |