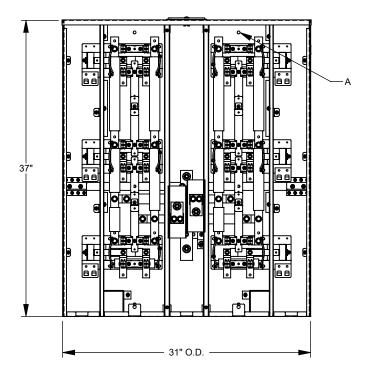

## U2856-X-KK

| Catalog Number                | U2856-X-KK                                                                                                  |
|-------------------------------|-------------------------------------------------------------------------------------------------------------|
| Marketing Product Description | 4 Terminal Ringless Large<br>Closing Plate Horn Bypass 6<br>Position 6-125 Ampere Main<br>Breaker Provision |
| UPC                           | 784572242067                                                                                                |
| Length (IN)                   | 4.844                                                                                                       |
| Width (IN)                    | 31                                                                                                          |
| Height (IN)                   | 37                                                                                                          |
| Brand Name                    | Milbank                                                                                                     |
| Туре                          | Ringless Meter Socket                                                                                       |
| Application                   | Meter Socket With Main                                                                                      |
| Standard                      | UL Listed;Type 3R                                                                                           |
| Voltage Rating                | Up to 240 Volts Alternating<br>Current                                                                      |
| Amperage Rating               | 125 Continuous Ampere                                                                                       |
| Phase                         | 1 Phase                                                                                                     |
| Frequency Rating              | 60 Hertz                                                                                                    |
| Size                          | 4.844L x 31W x 37H                                                                                          |
| Number Of Cutouts             | 0                                                                                                           |
| Cutout Size                   | Breaker Provision                                                                                           |
| Cable Entry                   | Overhead or Underground                                                                                     |
| Terminal                      | 3/8 Inch Stud                                                                                               |
| Insulation                    | Glass Polyester                                                                                             |

| Mounting                                            | Surface Mount                                   |
|-----------------------------------------------------|-------------------------------------------------|
| Enclosure                                           | G90 Galvanized Steel with<br>Powder Coat Finish |
| Jaw Quantity                                        | 4 Terminal                                      |
| Bypass Type                                         | Horn Bypass                                     |
| Number of Meter Positions                           | 6 Positions                                     |
| Equipment Ground                                    | Ground Lug                                      |
| Hub Opening                                         | Large Closing Plate                             |
| Number Branch Circuits                              | 6                                               |
| Number Of Receptacles                               | 0                                               |
| Equipment Ground Hub Opening Number Branch Circuits | Ground Lug Large Closing Plate 6                |

| FEATURE TABLE |     |                        |
|---------------|-----|------------------------|
| ITEM          | QTY | DESCRIPTION            |
| Α             | 4   | TRANS. MNTG.EMBOSS     |
| В             | 1   | 1/4, 1/2 CONC. K.O.    |
| С             | 6   | ½, ¾, 1, 1¼ CONC. K.O. |
| D             | 1   | 2, 2½, 3 CONC. K.O.    |