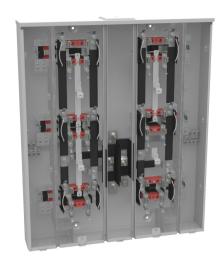

## U2856-X-KK

| Catalog Number                | U2856-X-KK                                                                                                  |
|-------------------------------|-------------------------------------------------------------------------------------------------------------|
| Marketing Product Description | 4 Terminal Ringless Large<br>Closing Plate Horn Bypass 6<br>Position 6-125 Ampere Main<br>Breaker Provision |
| UPC                           | 784572242067                                                                                                |
| Length (IN)                   | 4.844                                                                                                       |
| Width (IN)                    | 31                                                                                                          |
| Height (IN)                   | 37                                                                                                          |
| Brand Name                    | Milbank                                                                                                     |
| Туре                          | Ringless Meter Socket                                                                                       |
| Application                   | Meter Socket With Main                                                                                      |
| Standard                      | UL Listed;Type 3R                                                                                           |
| Voltage Rating                | Up to 240 Volts Alternating<br>Current                                                                      |
| Amperage Rating               | 125 Continuous Ampere                                                                                       |
| Phase                         | 1 Phase                                                                                                     |
| Frequency Rating              | 60 Hertz                                                                                                    |
| Size                          | 4.844L x 31W x 37H                                                                                          |
| Number Of Cutouts             | 0                                                                                                           |
| Cutout Size                   | Breaker Provision                                                                                           |
| Cable Entry                   | Overhead or Underground                                                                                     |
| Terminal                      | 3/8 Inch Stud                                                                                               |
| Insulation                    | Glass Polyester                                                                                             |

| Mounting                                            | Surface Mount                                   |
|-----------------------------------------------------|-------------------------------------------------|
| Enclosure                                           | G90 Galvanized Steel with<br>Powder Coat Finish |
| Jaw Quantity                                        | 4 Terminal                                      |
| Bypass Type                                         | Horn Bypass                                     |
| Number of Meter Positions                           | 6 Positions                                     |
| Equipment Ground                                    | Ground Lug                                      |
| Hub Opening                                         | Large Closing Plate                             |
| Number Branch Circuits                              | 6                                               |
| Number Of Receptacles                               | 0                                               |
| Equipment Ground Hub Opening Number Branch Circuits | Ground Lug Large Closing Plate 6                |