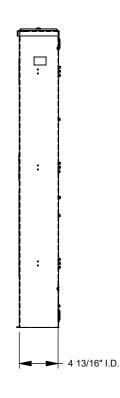

## U2856-X-KK

| Catalog Number                | U2856-X-KK                                                                                                  |
|-------------------------------|-------------------------------------------------------------------------------------------------------------|
| Marketing Product Description | 4 Terminal Ringless Large<br>Closing Plate Horn Bypass 6<br>Position 6-125 Ampere Main<br>Breaker Provision |
| UPC                           | 784572242067                                                                                                |
| Length (IN)                   | 4.844                                                                                                       |
| Width (IN)                    | 31                                                                                                          |
| Height (IN)                   | 37                                                                                                          |
| Brand Name                    | Milbank                                                                                                     |
| Туре                          | Ringless Meter Socket                                                                                       |
| Application                   | Meter Socket With Main                                                                                      |
| Standard                      | UL Listed;Type 3R                                                                                           |
| Voltage Rating                | Up to 240 Volts Alternating<br>Current                                                                      |
| Amperage Rating               | 125 Continuous Ampere                                                                                       |
| Phase                         | 1 Phase                                                                                                     |
| Frequency Rating              | 60 Hertz                                                                                                    |
| Size                          | 4.844L x 31W x 37H                                                                                          |
| Number Of Cutouts             | 0                                                                                                           |
| Cutout Size                   | Breaker Provision                                                                                           |
| Cable Entry                   | Overhead or Underground                                                                                     |
| Terminal                      | 3/8 Inch Stud                                                                                               |
| Insulation                    | Glass Polyester                                                                                             |