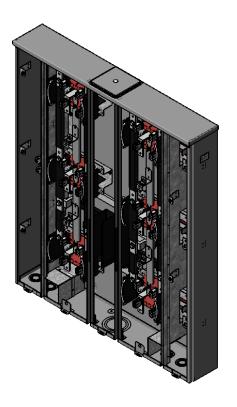

## U2856-X-KK

| Catalog Number                | U2856-X-KK                                                                                                  |
|-------------------------------|-------------------------------------------------------------------------------------------------------------|
| Marketing Product Description | 4 Terminal Ringless Large<br>Closing Plate Horn Bypass 6<br>Position 6-125 Ampere Main<br>Breaker Provision |
| UPC                           | 784572242067                                                                                                |
| Length (IN)                   | 4.844                                                                                                       |
| Width (IN)                    | 31                                                                                                          |
| Height (IN)                   | 37                                                                                                          |
| Brand Name                    | Milbank                                                                                                     |
| Туре                          | Ringless Meter Socket                                                                                       |
| Application                   | Meter Socket With Main                                                                                      |
| Standard                      | UL Listed;Type 3R                                                                                           |
| Voltage Rating                | Up to 240 Volts Alternating<br>Current                                                                      |
| Amperage Rating               | 125 Continuous Ampere                                                                                       |
| Phase                         | 1 Phase                                                                                                     |
| Frequency Rating              | 60 Hertz                                                                                                    |
| Size                          | 4.844L x 31W x 37H                                                                                          |
| Number Of Cutouts             | 0                                                                                                           |
| Cutout Size                   | Breaker Provision                                                                                           |
| Cable Entry                   | Overhead or Underground                                                                                     |
| Terminal                      | 3/8 Inch Stud                                                                                               |
| Insulation                    | Glass Polyester                                                                                             |

| Mounting                                            | Surface Mount                                   |
|-----------------------------------------------------|-------------------------------------------------|
| Enclosure                                           | G90 Galvanized Steel with<br>Powder Coat Finish |
| Jaw Quantity                                        | 4 Terminal                                      |
| Bypass Type                                         | Horn Bypass                                     |
| Number of Meter Positions                           | 6 Positions                                     |
| Equipment Ground                                    | Ground Lug                                      |
| Hub Opening                                         | Large Closing Plate                             |
| Number Branch Circuits                              | 6                                               |
| Number Of Receptacles                               | 0                                               |
| Equipment Ground Hub Opening Number Branch Circuits | Ground Lug Large Closing Plate 6                |