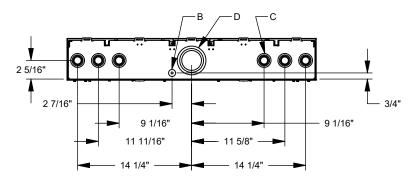

| FEATURE TABLE |     |                        |
|---------------|-----|------------------------|
| ITEM          | QTY | DESCRIPTION            |
| Α             | 4   | TRANS. MNTG.EMBOSS     |
| В             | 1   | 1/4, 1/2 CONC. K.O.    |
| С             | 6   | ½, ¾, 1, 1¼ CONC. K.O. |
| D             | 1   | 2, 2½, 3 CONC. K.O.    |

## All dimensions are +/- 1/16". Drawing views are not to scale.

Version:

1

Please consult serving utility for their requirements prior to ordering or installing, as specifications and approvals vary by utility, and may require local electrical inspector approval. All installations must be installed by a licensed electrician and must comply with all national and local codes, laws and regulations. Milbank reserves the right to make changes in specifications and features shown without notice or obligation.