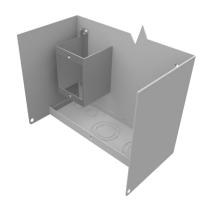

## K5400-BRIDGE-1POS

| Catalog Number                | K5400-BRIDGE-1POS                                   |
|-------------------------------|-----------------------------------------------------|
| Catalog Number                |                                                     |
| Marketing Product Description | Receptacle Mounting Bridge<br>Millennium 1 Position |
| UPC                           | 784572320208                                        |
| Length (IN)                   | 2.94                                                |
| Width (IN)                    | 3                                                   |
| Height (IN)                   | 5.125                                               |
| Weight (LB)                   | 0.7                                                 |
| Brand Name                    | Milbank                                             |
| Туре                          | Product Support                                     |
| Application                   | RV or Mobile Home Accessory                         |
| Standard                      | UL Listed                                           |
| Cover Type                    | No Cover                                            |
| Enclosure                     | No Enclosure                                        |
| Material                      | G90 Galvanized Steel                                |
| Finish                        | Unpainted                                           |
| Consist Of                    | Fitting                                             |
| Knockouts                     | False                                               |
| NEMA Rating                   | No Rating                                           |