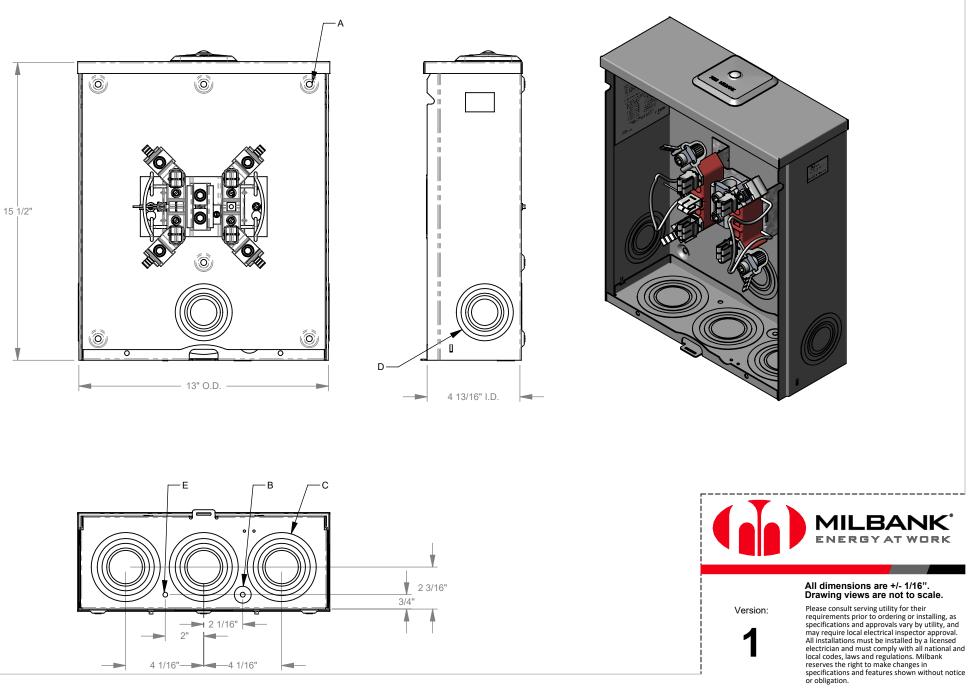

| FEATURE TABLE |     |                             |  |
|---------------|-----|-----------------------------|--|
| ITEM          | QTY | DESCRIPTION                 |  |
| Α             | 6   | U/L MNTG.EMBOSS             |  |
| В             | 1   | 1/4, 1/2 CONC. K.O.         |  |
| С             | 3   | 1¼, 1½, 2, 2½, 3 CONC. K.O. |  |
| D             | 3   | 1, 1¼, 1½, 2, 2½ CONC. K.O. |  |
| E             | 1   | 1/4 SOLID K.O.              |  |