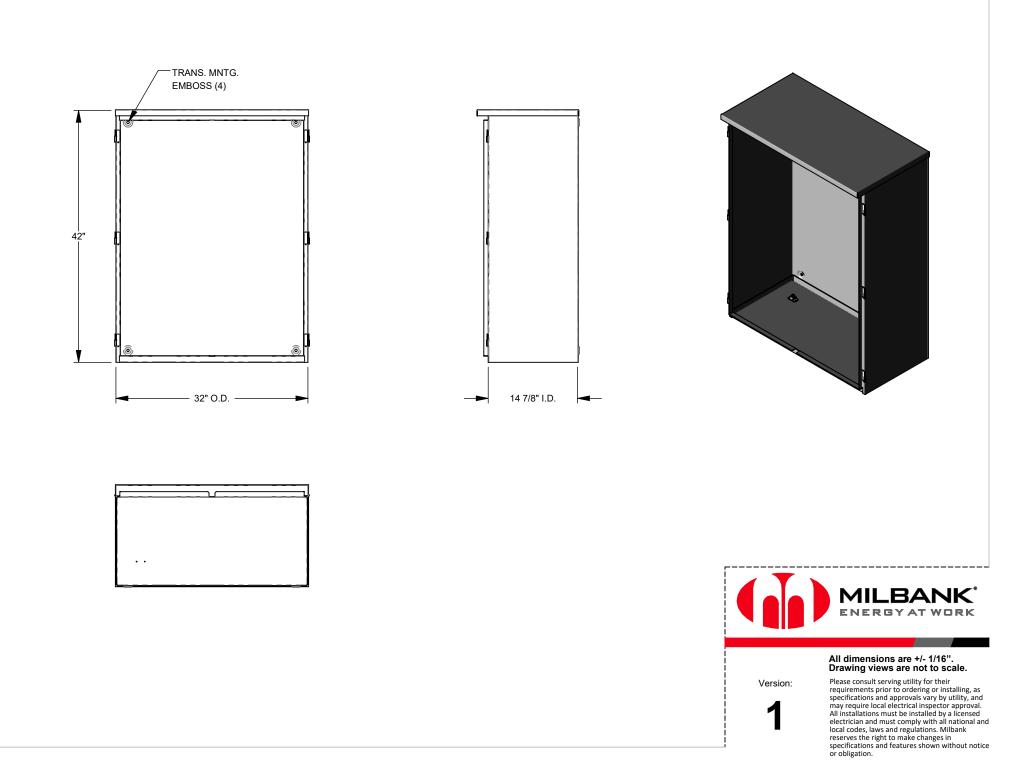

## 324215-CT3R-SP

| Catalog Number                | 324215-CT3R-SP                                                                                                                                                           |
|-------------------------------|--------------------------------------------------------------------------------------------------------------------------------------------------------------------------|
| Marketing Product Description | 42x15x32 Hinge Cover<br>Type 3R UL Listed Steel No<br>Knockouts ANSI 61 Gray Lift<br>Off Hinges Double Doors<br>Handle On Right Padlocking 3<br>Point Handle Drip Shield |
| UPC                           | 784572694804                                                                                                                                                             |
| Length (IN)                   | 15                                                                                                                                                                       |
| Width (IN)                    | 32                                                                                                                                                                       |
| Height (IN)                   | 42                                                                                                                                                                       |
| Weight (LB)                   | 78                                                                                                                                                                       |
| Brand Name                    | Milbank                                                                                                                                                                  |
| Туре                          | Hinge Cover                                                                                                                                                              |
| Application                   | Current Transformer Enclosure                                                                                                                                            |
| Standard                      | UL Listed                                                                                                                                                                |
| Material                      | G90 Galvanized Steel with<br>Powder Coat Finish                                                                                                                          |
| Size                          | 15L x 32W x 42H                                                                                                                                                          |
| Color                         | ANSI 61 Gray                                                                                                                                                             |
| Cable Entry                   | No Knockouts                                                                                                                                                             |
| Mounting                      | Pad Mount or Wall Mount                                                                                                                                                  |
| NEMA Rating                   | Type 3R                                                                                                                                                                  |
| Door or Cover                 | Double Door                                                                                                                                                              |
| Back Panel                    | Mounting Emboss on<br>Enclosure Back                                                                                                                                     |

Please consult serving utility for their requirements prior to ordering or installing, as specifications and approvals vary by utility and may require local electrical inspector approval. All installations must be installed by a licensed electrician and must comply with all national and local codes, laws and regulations. Milbank reserves the right to make changes in specifications and features shown without notice or obligation.