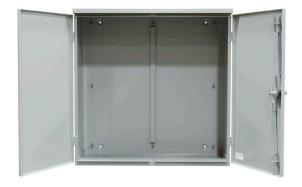

## 324215-CT3R-SP

| Catalog Number                | 324215-CT3R-SP                                                                                                                                                           |
|-------------------------------|--------------------------------------------------------------------------------------------------------------------------------------------------------------------------|
| Marketing Product Description | 42x15x32 Hinge Cover<br>Type 3R UL Listed Steel No<br>Knockouts ANSI 61 Gray Lift<br>Off Hinges Double Doors<br>Handle On Right Padlocking 3<br>Point Handle Drip Shield |
| UPC                           | 784572694804                                                                                                                                                             |
| Length (IN)                   | 15                                                                                                                                                                       |
| Width (IN)                    | 32                                                                                                                                                                       |
| Height (IN)                   | 42                                                                                                                                                                       |
| Weight (LB)                   | 78                                                                                                                                                                       |
| Brand Name                    | Milbank                                                                                                                                                                  |
| Туре                          | Hinge Cover                                                                                                                                                              |
| Application                   | Current Transformer Enclosure                                                                                                                                            |
| Standard                      | UL Listed                                                                                                                                                                |
| Material                      | G90 Galvanized Steel with<br>Powder Coat Finish                                                                                                                          |
| Size                          | 15L x 32W x 42H                                                                                                                                                          |
| Color                         | ANSI 61 Gray                                                                                                                                                             |
| Cable Entry                   | No Knockouts                                                                                                                                                             |
| Mounting                      | Pad Mount or Wall Mount                                                                                                                                                  |
| NEMA Rating                   | Type 3R                                                                                                                                                                  |
| Door or Cover                 | Double Door                                                                                                                                                              |
| Back Panel                    | Mounting Emboss on<br>Enclosure Back                                                                                                                                     |