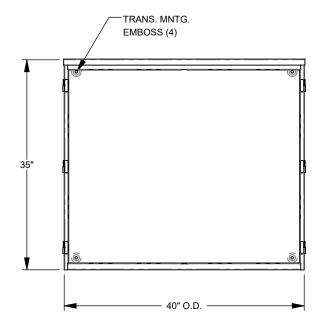

**Back Panel** 

Mounting Emboss on Enclosure Back

Please consult serving utility for their requirements prior to ordering or installing, as specifications and approvals vary by utility and may require local electrical inspector approval. All installations must be installed by a licensed electrician and must comply with all national and local codes, laws and regulations. Milbank reserves the right to make changes in specifications and features shown without notice or obligation.

## All dimensions are +/- 1/16". Drawing views are not to scale.

Please consult serving utility for their requirements prior to ordering or installing, as specifications and approvals vary by utility, and may require local electrical inspector approval. All installations must be installed by a licensed electrician and must comply with all national and local codes, laws and regulations. Milbank reserves the right to make changes in specifications and features shown without notice or obligation.