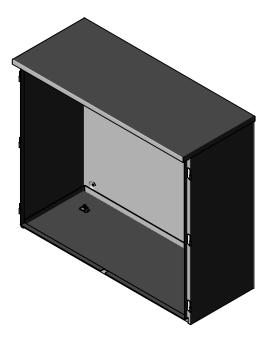

## 403515-CT3R-SP

| Catalog Number                | 403515-CT3R-SP                                                                                                                                                           |
|-------------------------------|--------------------------------------------------------------------------------------------------------------------------------------------------------------------------|
| Marketing Product Description | 35x15x40 Hinge Cover<br>Type 3R UL Listed Steel No<br>Knockouts ANSI 61 Gray Lift<br>Off Hinges Double Doors<br>Handle On Right Padlocking 3<br>Point Handle Draw Shield |
| UPC                           | 784572677869                                                                                                                                                             |
| Length (IN)                   | 15                                                                                                                                                                       |
| Width (IN)                    | 40                                                                                                                                                                       |
| Height (IN)                   | 35                                                                                                                                                                       |
| Weight (LB)                   | 138                                                                                                                                                                      |
| Brand Name                    | Milbank                                                                                                                                                                  |
| Туре                          | Hinge Cover                                                                                                                                                              |
| Special Features              | Mounting Emboss on<br>Enclosure Back                                                                                                                                     |
| Application                   | Current Transformer Enclosure                                                                                                                                            |
| Standard                      | UL Listed                                                                                                                                                                |
| Material                      | G90 Galvanized Steel with<br>Powder Coat Finish                                                                                                                          |
| Size                          | 15L x 40W x 35H                                                                                                                                                          |
| Color                         | ANSI 61 Gray                                                                                                                                                             |
| Cable Entry                   | No Knockouts                                                                                                                                                             |
| Mounting                      | Pad Mount or Wall Mount                                                                                                                                                  |
| NEMA Rating                   | Type 3R                                                                                                                                                                  |
| Door or Cover                 | Double Door                                                                                                                                                              |