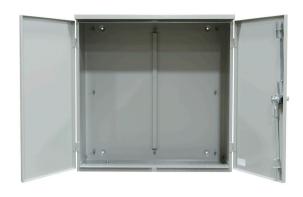

## 403515-CT3R-SP

| Catalog Number                | 403515-CT3R-SP                                                                                                                                                           |
|-------------------------------|--------------------------------------------------------------------------------------------------------------------------------------------------------------------------|
| Marketing Product Description | 35x15x40 Hinge Cover<br>Type 3R UL Listed Steel No<br>Knockouts ANSI 61 Gray Lift<br>Off Hinges Double Doors<br>Handle On Right Padlocking 3<br>Point Handle Draw Shield |
| UPC                           | 784572677869                                                                                                                                                             |
| Length (IN)                   | 15                                                                                                                                                                       |
| Width (IN)                    | 40                                                                                                                                                                       |
| Height (IN)                   | 35                                                                                                                                                                       |
| Weight (LB)                   | 138                                                                                                                                                                      |
| Brand Name                    | Milbank                                                                                                                                                                  |
| Туре                          | Hinge Cover                                                                                                                                                              |
| Special Features              | Mounting Emboss on<br>Enclosure Back                                                                                                                                     |
| Application                   | Current Transformer Enclosure                                                                                                                                            |
| Standard                      | UL Listed                                                                                                                                                                |
| Material                      | G90 Galvanized Steel with<br>Powder Coat Finish                                                                                                                          |
| Size                          | 15L x 40W x 35H                                                                                                                                                          |
| Color                         | ANSI 61 Gray                                                                                                                                                             |
| Cable Entry                   | No Knockouts                                                                                                                                                             |
| Mounting                      | Pad Mount or Wall Mount                                                                                                                                                  |
| NEMA Rating                   | Type 3R                                                                                                                                                                  |
| Door or Cover                 | Double Door                                                                                                                                                              |