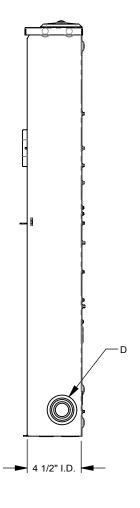

## U6281-XL-100-5T6-AMS

| Catalog Number                | U6281-XL-100-5T6-AMS                                                                                                                               |
|-------------------------------|----------------------------------------------------------------------------------------------------------------------------------------------------|
| Marketing Product Description | 5 Terminal Ringless Small<br>Closing Plate Lever Bypass<br>1-100 Ampere Main Breaker<br>10 Branch Circuit 5th Terminal<br>6 Oclock Position Ameren |
| UPC                           | 784572771468                                                                                                                                       |
| Length (IN)                   | 4.5                                                                                                                                                |
| Width (IN)                    | 14.125                                                                                                                                             |
| Height (IN)                   | 34                                                                                                                                                 |
| Brand Name                    | Milbank                                                                                                                                            |
| Туре                          | Ringless Meter Socket                                                                                                                              |
| Special Features              | Ameren Energy                                                                                                                                      |
| Application                   | Meter Socket With Main And<br>Load Center                                                                                                          |
| Standard                      | UL Listed;Type 3R                                                                                                                                  |
| Voltage Rating                | 120/240 Volts Alternating<br>Current                                                                                                               |
| Amperage Rating               | 100 Continuous Ampere                                                                                                                              |
| Phase                         | 1 Phase                                                                                                                                            |
| Frequency Rating              | 60 Hertz                                                                                                                                           |
| Size                          | 4.5L x 14.125W x 34H                                                                                                                               |
| Number Of Cutouts             | 1                                                                                                                                                  |
| Cutout Size                   | One 100 Ampere Main<br>Breaker                                                                                                                     |
|                               |                                                                                                                                                    |

All dimensions are +/- 1/16". Drawing views are not to scale.

Version:

1

Please consult serving utility for their requirements prior to ordering or installing, as specifications and approvals vary by utility, and may require local electrical inspector approval. All installations must be installed by a licensed electrician and must comply with all national and local codes, laws and regulations. Milbank reserves the right to make changes in specifications and features shown without notice or obligation.