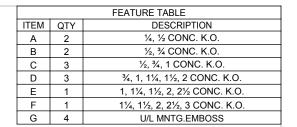

## U6281-XL-100-5T6-AMS

| Catalog Number                | U6281-XL-100-5T6-AMS                                                                                                                               |
|-------------------------------|----------------------------------------------------------------------------------------------------------------------------------------------------|
| Marketing Product Description | 5 Terminal Ringless Small<br>Closing Plate Lever Bypass<br>1-100 Ampere Main Breaker<br>10 Branch Circuit 5th Terminal<br>6 Oclock Position Ameren |
| UPC                           | 784572771468                                                                                                                                       |
| Length (IN)                   | 4.5                                                                                                                                                |
| Width (IN)                    | 14.125                                                                                                                                             |
| Height (IN)                   | 34                                                                                                                                                 |
| Brand Name                    | Milbank                                                                                                                                            |
| Туре                          | Ringless Meter Socket                                                                                                                              |
| Special Features              | Ameren Energy                                                                                                                                      |
| Application                   | Meter Socket With Main And<br>Load Center                                                                                                          |
| Standard                      | UL Listed;Type 3R                                                                                                                                  |
| Voltage Rating                | 120/240 Volts Alternating<br>Current                                                                                                               |
| Amperage Rating               | 100 Continuous Ampere                                                                                                                              |
| Phase                         | 1 Phase                                                                                                                                            |
| Frequency Rating              | 60 Hertz                                                                                                                                           |
| Size                          | 4.5L x 14.125W x 34H                                                                                                                               |
| Number Of Cutouts             | 1                                                                                                                                                  |
| Cutout Size                   | One 100 Ampere Main<br>Breaker                                                                                                                     |
|                               |                                                                                                                                                    |

| Terminal                  | Lay in                                          |
|---------------------------|-------------------------------------------------|
| Insulation                | No Insulation                                   |
| Mounting                  | Surface Mount                                   |
| Enclosure                 | G90 Galvanized Steel with<br>Powder Coat Finish |
| Jaw Quantity              | 5 Terminal                                      |
| Bypass Type               | Lever Bypass                                    |
| Number of Meter Positions | 1 Position                                      |
| Equipment Ground          | Ground Bar                                      |
| Hub Opening               | Small Closing Plate                             |
| Line Side Wire Range      | 6 AWG - 350 kcmil                               |
| Number Branch Circuits    | 8                                               |
| Number Of Receptacles     | 0                                               |