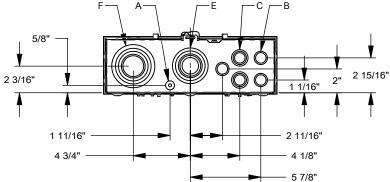

## U6281-XL-100-5T6-AMS

| Catalog Number                | U6281-XL-100-5T6-AMS                                                                                                                               |
|-------------------------------|----------------------------------------------------------------------------------------------------------------------------------------------------|
| Marketing Product Description | 5 Terminal Ringless Small<br>Closing Plate Lever Bypass<br>1-100 Ampere Main Breaker<br>10 Branch Circuit 5th Terminal<br>6 Oclock Position Ameren |
| UPC                           | 784572771468                                                                                                                                       |
| Length (IN)                   | 4.5                                                                                                                                                |
| Width (IN)                    | 14.125                                                                                                                                             |
| Height (IN)                   | 34                                                                                                                                                 |
| Brand Name                    | Milbank                                                                                                                                            |
| Туре                          | Ringless Meter Socket                                                                                                                              |
| Special Features              | Ameren Energy                                                                                                                                      |
| Application                   | Meter Socket With Main And<br>Load Center                                                                                                          |
| Standard                      | UL Listed;Type 3R                                                                                                                                  |
| Voltage Rating                | 120/240 Volts Alternating<br>Current                                                                                                               |
| Amperage Rating               | 100 Continuous Ampere                                                                                                                              |
| Phase                         | 1 Phase                                                                                                                                            |
| Frequency Rating              | 60 Hertz                                                                                                                                           |
| Size                          | 4.5L x 14.125W x 34H                                                                                                                               |
| Number Of Cutouts             | 1                                                                                                                                                  |
| Cutout Size                   | One 100 Ampere Main<br>Breaker                                                                                                                     |
|                               |                                                                                                                                                    |

| Terminal                  | Lay in                                          |
|---------------------------|-------------------------------------------------|
| Insulation                | No Insulation                                   |
| Mounting                  | Surface Mount                                   |
| Enclosure                 | G90 Galvanized Steel with<br>Powder Coat Finish |
| Jaw Quantity              | 5 Terminal                                      |
| Bypass Type               | Lever Bypass                                    |
| Number of Meter Positions | 1 Position                                      |
| Equipment Ground          | Ground Bar                                      |
| Hub Opening               | Small Closing Plate                             |
| Line Side Wire Range      | 6 AWG - 350 kcmil                               |
| Number Branch Circuits    | 8                                               |
| Number Of Receptacles     | 0                                               |

All dimensions are +/- 1/16". Drawing views are not to scale.

Version:

1

Please consult serving utility for their requirements prior to ordering or installing, as specifications and approvals vary by utility, and may require local electrical inspector approval. All installations must be installed by a licensed electrician and must comply with all national and local codes, laws and regulations. Milbank reserves the right to make changes in specifications and features shown without notice or obligation.