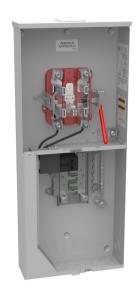

## U6281-XL-100-5T6-AMS

| Catalog Number                | U6281-XL-100-5T6-AMS                                                                                                                               |
|-------------------------------|----------------------------------------------------------------------------------------------------------------------------------------------------|
| Marketing Product Description | 5 Terminal Ringless Small<br>Closing Plate Lever Bypass<br>1-100 Ampere Main Breaker<br>10 Branch Circuit 5th Terminal<br>6 Oclock Position Ameren |
| UPC                           | 784572771468                                                                                                                                       |
| Length (IN)                   | 4.5                                                                                                                                                |
| Width (IN)                    | 14.125                                                                                                                                             |
| Height (IN)                   | 34                                                                                                                                                 |
| Brand Name                    | Milbank                                                                                                                                            |
| Туре                          | Ringless Meter Socket                                                                                                                              |
| Special Features              | Ameren Energy                                                                                                                                      |
| Application                   | Meter Socket With Main And<br>Load Center                                                                                                          |
| Standard                      | UL Listed;Type 3R                                                                                                                                  |
| Voltage Rating                | 120/240 Volts Alternating<br>Current                                                                                                               |
| Amperage Rating               | 100 Continuous Ampere                                                                                                                              |
| Phase                         | 1 Phase                                                                                                                                            |
| Frequency Rating              | 60 Hertz                                                                                                                                           |
| Size                          | 4.5L x 14.125W x 34H                                                                                                                               |
| Number Of Cutouts             | 1                                                                                                                                                  |
| Cutout Size                   | One 100 Ampere Main<br>Breaker                                                                                                                     |
|                               |                                                                                                                                                    |

| Terminal                  | Lay in                                          |
|---------------------------|-------------------------------------------------|
| Insulation                | No Insulation                                   |
| Mounting                  | Surface Mount                                   |
| Enclosure                 | G90 Galvanized Steel with<br>Powder Coat Finish |
| Jaw Quantity              | 5 Terminal                                      |
| Bypass Type               | Lever Bypass                                    |
| Number of Meter Positions | 1 Position                                      |
| Equipment Ground          | Ground Bar                                      |
| Hub Opening               | Small Closing Plate                             |
| Line Side Wire Range      | 6 AWG - 350 kcmil                               |
| Number Branch Circuits    | 8                                               |
| Number Of Receptacles     | 0                                               |