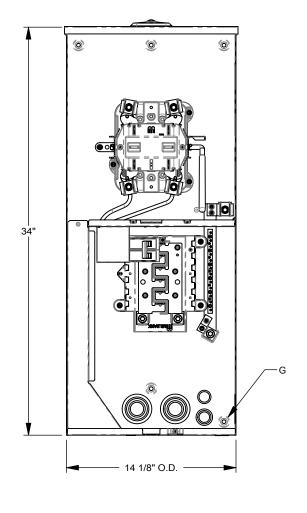

## U6281-XL-100-5T6-AMS

| Catalog Number                | U6281-XL-100-5T6-AMS                                                                                                                               |
|-------------------------------|----------------------------------------------------------------------------------------------------------------------------------------------------|
| Marketing Product Description | 5 Terminal Ringless Small<br>Closing Plate Lever Bypass<br>1-100 Ampere Main Breaker<br>10 Branch Circuit 5th Terminal<br>6 Oclock Position Ameren |
| UPC                           | 784572771468                                                                                                                                       |
| Length (IN)                   | 4.5                                                                                                                                                |
| Width (IN)                    | 14.125                                                                                                                                             |
| Height (IN)                   | 34                                                                                                                                                 |
| Brand Name                    | Milbank                                                                                                                                            |
| Туре                          | Ringless Meter Socket                                                                                                                              |
| Special Features              | Ameren Energy                                                                                                                                      |
| Application                   | Meter Socket With Main And<br>Load Center                                                                                                          |
| Standard                      | UL Listed;Type 3R                                                                                                                                  |
| Voltage Rating                | 120/240 Volts Alternating<br>Current                                                                                                               |
| Amperage Rating               | 100 Continuous Ampere                                                                                                                              |
| Phase                         | 1 Phase                                                                                                                                            |
| Frequency Rating              | 60 Hertz                                                                                                                                           |
| Size                          | 4.5L x 14.125W x 34H                                                                                                                               |
| Number Of Cutouts             | 1                                                                                                                                                  |
| Cutout Size                   | One 100 Ampere Main<br>Breaker                                                                                                                     |
|                               |                                                                                                                                                    |

| Terminal                  | Lay in                                          |
|---------------------------|-------------------------------------------------|
| Insulation                | No Insulation                                   |
| Mounting                  | Surface Mount                                   |
| Enclosure                 | G90 Galvanized Steel with<br>Powder Coat Finish |
| Jaw Quantity              | 5 Terminal                                      |
| Bypass Type               | Lever Bypass                                    |
| Number of Meter Positions | 1 Position                                      |
| Equipment Ground          | Ground Bar                                      |
| Hub Opening               | Small Closing Plate                             |
| Line Side Wire Range      | 6 AWG - 350 kcmil                               |
| Number Branch Circuits    | 8                                               |
| Number Of Receptacles     | 0                                               |

All dimensions are +/- 1/16". Drawing views are not to scale.

Version:

1

Please consult serving utility for their requirements prior to ordering or installing, as specifications and approvals vary by utility, and may require local electrical inspector approval. All installations must be installed by a licensed electrician and must comply with all national and local codes, laws and regulations. Milbank reserves the right to make changes in specifications and features shown without notice or obligation.